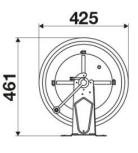

bar                      |
|-------------------|-----------------------------|
| Compatible fluids | diesel fuel                 |
| Swivel joint      | brass                       |
| Seals             | Viton ®                     |
| Characteristic    | fixed                       |
| Material          | painted steel with ABS drum |
| Couplings         | -                           |
| Hose              | -                           |
| ø and hose length | -                           |
| Inlet             | G 1/2" (f)                  |
| Outlet            | G 1/2" (m)                  |
| Reel flow path    | brass - zinc plated steel   |

#### Via Marangoni 33, 36022 S. Zeno di Cassola (VI) Italy Tel. +39 0424 570891 info@raasm.com

RAASM S.p.a.



## **OVERALL DIMENSIONS (mm)**







### **HOSE REELS CAPACITY**

| ø 1/4" | ø 5/16" | ø 3/8" | ø 1/2" | ø 5/8" | ø 3/4" |
|--------|---------|--------|--------|--------|--------|
| 50 m   | 35 m    | 25 m   | 17 m   | 15 m   | 8 m    |