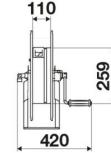

0 bar                      |
|-------------------|-----------------------------|
| Compatible fluids | diesel fuel                 |
| Swivel joint      | brass                       |
| Seals             | Viton ®                     |
| Characteristic    | fixed                       |
| Material          | painted steel with ABS drum |
| Couplings         | -                           |
| Hose              | -                           |
| ø and hose length | -                           |
| Inlet             | G 1/2" (f)                  |
| Outlet            | G 1/2" (m)                  |
| Reel flow path    | brass - zinc plated steel   |

#### Via Marangoni 33, 36022 S. Zeno di Cassola (VI) Italy Tel. +39 0424 570891 info@raasm.com

RAASM S.p.a.



## **OVERALL DIMENSIONS (mm)**







### **HOSE REELS CAPACITY**

| ø 1/4" | ø 5/16" | ø 3/8" | ø 1/2" | ø 5/8" | ø 3/4" |
|--------|---------|--------|--------|--------|--------|
| 50 m   | 35 m    | 25 m   | 17 m   | 15 m   | 8 m    |