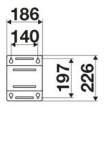

10 bar                      |
|-------------------|-----------------------------|
| Compatible fluids | diesel fuel                 |
| Swivel joint      | brass                       |
| Seals             | Viton ®                     |
| Characteristic    | fixed                       |
| Material          | painted steel with ABS drum |
| Couplings         | -                           |
| Hose              | -                           |
| ø and hose length | -                           |
| Inlet             | G 1/2" (f)                  |
| Outlet            | G 1/2" (m)                  |
| Reel flow path    | brass - zinc plated steel   |

#### Via Marangoni 33, 36022 S. Zeno di Cassola (VI) Italy Tel. +39 0424 570891 info@raasm.com

RAASM S.p.a.



## **OVERALL DIMENSIONS (mm)**







### **HOSE REELS CAPACITY**

| ø 1/4" | ø 5/16" | ø 3/8" | ø 1/2" | ø 5/8" | ø 3/4" |
|--------|---------|--------|--------|--------|--------|
| 50 m   | 35 m    | 25 m   | 17 m   | 15 m   | 8 m    |