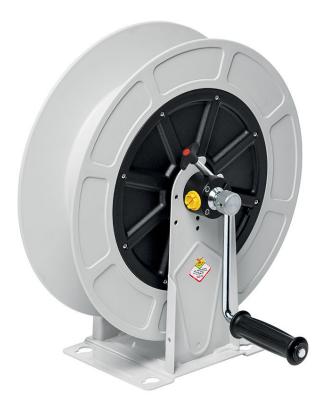

# P/N 74305.600

Manual hose reel in ABS s. 430, for diesel, 10 bar, without hose. Inlet G 1/2" (f), outlet G 1/2" (f)

#### **FEATURES**

| Pressure          | 10 bar                      |
|-------------------|-----------------------------|
| Compatible fluids | diesel fuel                 |
| Swivel joint      | brass                       |
| Seals             | Viton ®                     |
| Characteristic    | fixed                       |
| Material          | painted steel with ABS drum |
| Couplings         | -                           |
| Hose              | -                           |
| ø and hose length | -                           |
| Inlet             | G 1/2" (f)                  |
| Outlet            | G 1/2" (m)                  |
| Reel flow path    | brass - zinc plated steel   |