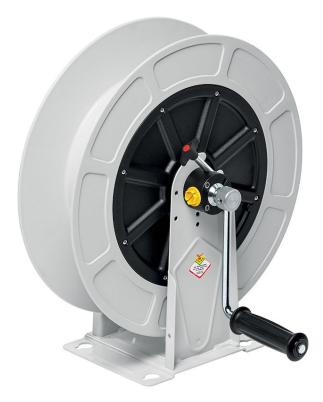

# P/N 74305.500

Manual hose reel in ABS s. 430, for grease, 600 bar, without hose. Inlet G 3/8" (f), outlet G 1/2" (f)

#### **FEATURES**

| Pressure          | 600 bar                     |
|-------------------|-----------------------------|
| Compatible fluids | grease                      |
| Swivel joint      | zinc plated steel           |
| Seals             | polyurethane                |
| Characteristic    | fixed                       |
| Material          | painted steel with ABS drum |
| Couplings         | -                           |
| Hose              | -                           |
| ø and hose length | -                           |
| Inlet             | G 3/8" (f)                  |
| Outlet            | G 1/2" (f)                  |
| Reel flow path    | zinc plated steel           |