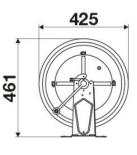

ure          | 600 bar                     |
|-------------------|-----------------------------|
| Compatible fluids | grease                      |
| Swivel joint      | zinc plated steel           |
| Seals             | polyurethane                |
| Characteristic    | fixed                       |
| Material          | painted steel with ABS drum |
| Couplings         | -                           |
| Hose              | -                           |
| ø and hose length | -                           |
| Inlet             | G 3/8" (f)                  |
| Outlet            | G 1/2" (f)                  |
| Reel flow path    | zinc plated steel           |

Via Marangoni 33, 36022 S. Zeno di Cassola (VI) Italy Tel. +39 0424 570891 info@raasm.com



### **OVERALL DIMENSIONS (mm)**







#### **HOSE REELS CAPACITY**

| ø 1/4" | ø 5/16" | ø 3/8" | ø 1/2" | ø 5/8" |
|--------|---------|--------|--------|--------|
| 50 m   | 35 m    | 25 m   | 17 m   | 15 m   |



#### RAASM S.p.a.