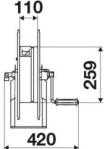

ssure          | 600 bar                     |
|-------------------|-----------------------------|
| Compatible fluids | grease                      |
| Swivel joint      | zinc plated steel           |
| Seals             | polyurethane                |
| Characteristic    | fixed                       |
| Material          | painted steel with ABS drum |
| Couplings         | -                           |
| Hose              | -                           |
| ø and hose length | -                           |
| Inlet             | G 3/8" (f)                  |
| Outlet            | G 1/2" (f)                  |
| Reel flow path    | zinc plated steel           |

Via Marangoni 33, 36022 S. Zeno di Cassola (VI) Italy Tel. +39 0424 570891 info@raasm.com



### **OVERALL DIMENSIONS (mm)**







#### **HOSE REELS CAPACITY**

| ø 1/4" | ø 5/16" | ø 3/8" | ø 1/2" | ø 5/8" |
|--------|---------|--------|--------|--------|
| 50 m   | 35 m    | 25 m   | 17 m   | 15 m   |



#### RAASM S.p.a.