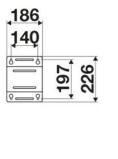

ressure          | 600 bar                     |
|-------------------|-----------------------------|
| Compatible fluids | grease                      |
| Swivel joint      | zinc plated steel           |
| Seals             | polyurethane                |
| Characteristic    | fixed                       |
| Material          | painted steel with ABS drum |
| Couplings         | -                           |
| Hose              | -                           |
| ø and hose length | -                           |
| Inlet             | G 3/8" (f)                  |
| Outlet            | G 1/2" (f)                  |
| Reel flow path    | zinc plated steel           |

Via Marangoni 33, 36022 S. Zeno di Cassola (VI) Italy Tel. +39 0424 570891 info@raasm.com



### **OVERALL DIMENSIONS (mm)**







#### **HOSE REELS CAPACITY**

| ø 1/4" | ø 5/16" | ø 3/8" | ø 1/2" | ø 5/8" |
|--------|---------|--------|--------|--------|
| 50 m   | 35 m    | 25 m   | 17 m   | 15 m   |



#### RAASM S.p.a.