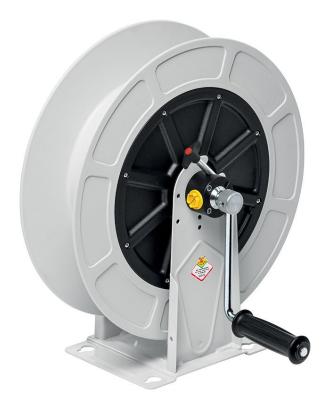

# P/N 74305.400

Manual hose reel in ABS s. 430, for oil and similar, 150 bar, without hose. Inlet G 1/2" (f), outlet G 1/2" (f)

#### **FEATURES**

| Pressure          | 150 bar                     |  |
|-------------------|-----------------------------|--|
| Compatible fluids | oils and similar products   |  |
| Swivel joint      | zinc plated steel           |  |
| Seals             | polyurethane                |  |
| Characteristic    | fixed                       |  |
| Material          | painted steel with ABS drum |  |
| Couplings         | -                           |  |
| Hose              | -                           |  |
| ø and hose length | -                           |  |
| Inlet             | G 1/2" (f)                  |  |
| Outlet            | G 1/2" (f)                  |  |
| Reel flow path    | zinc plated steel           |  |