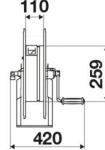

------------|-----------------------------|--|
| Compatible fluids | oils and similar products   |  |
| Swivel joint      | zinc plated steel           |  |
| Seals             | polyurethane                |  |
| Characteristic    | fixed                       |  |
| Material          | painted steel with ABS drum |  |
| Couplings         | -                           |  |
| Hose              | -                           |  |
| ø and hose length | -                           |  |
| Inlet             | G 1/2" (f)                  |  |
| Outlet            | G 1/2" (f)                  |  |
| Reel flow path    | zinc plated steel           |  |

#### Via Marangoni 33, 36022 S. Zeno di Cassola (VI) Italy Tel. +39 0424 570891 info@raasm.com

RAASM S.p.a.



### **OVERALL DIMENSIONS (mm)**







#### **HOSE REELS CAPACITY**

| ø 1/4" | ø 5/16" | ø 3/8" | ø 1/2" |
|--------|---------|--------|--------|
| 50 m   | 35 m    | 25 m   | 17 m   |