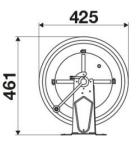

----------|-----------------------------|--|
| Compatible fluids | oils and similar products   |  |
| Swivel joint      | zinc plated steel           |  |
| Seals             | polyurethane                |  |
| Characteristic    | fixed                       |  |
| Material          | painted steel with ABS drum |  |
| Couplings         | -                           |  |
| Hose              | -                           |  |
| ø and hose length | -                           |  |
| Inlet             | G 1/2" (f)                  |  |
| Outlet            | G 1/2" (f)                  |  |
| Reel flow path    | zinc plated steel           |  |

#### Via Marangoni 33, 36022 S. Zeno di Cassola (VI) Italy Tel. +39 0424 570891 info@raasm.com

RAASM S.p.a.



### **OVERALL DIMENSIONS (mm)**







#### **HOSE REELS CAPACITY**

| ø 1/4" | ø 5/16" | ø 3/8" | ø 1/2" |
|--------|---------|--------|--------|
| 50 m   | 35 m    | 25 m   | 17 m   |