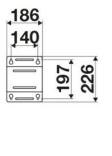

--------------|-----------------------------|--|
| Compatible fluids | oils and similar products   |  |
| Swivel joint      | zinc plated steel           |  |
| Seals             | polyurethane                |  |
| Characteristic    | fixed                       |  |
| Material          | painted steel with ABS drum |  |
| Couplings         | -                           |  |
| Hose              | -                           |  |
| ø and hose length | -                           |  |
| Inlet             | G 1/2" (f)                  |  |
| Outlet            | G 1/2" (f)                  |  |
| Reel flow path    | zinc plated steel           |  |

#### Via Marangoni 33, 36022 S. Zeno di Cassola (VI) Italy Tel. +39 0424 570891 info@raasm.com

RAASM S.p.a.



### **OVERALL DIMENSIONS (mm)**







#### **HOSE REELS CAPACITY**

| ø 1/4" | ø 5/16" | ø 3/8" | ø 1/2" |
|--------|---------|--------|--------|
| 50 m   | 35 m    | 25 m   | 17 m   |