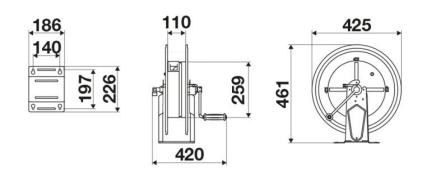

max 130 °C                             |  |
| Swivel joint      | AISI 304 stainless steel                     |  |
| Seals             | Viton® and Teflon®                           |  |
| Characteristic    | fixed                                        |  |
| Material          | painted steel with ABS drum                  |  |
| Couplings         | -                                            |  |
| Hose              | -                                            |  |
| ø and hose length | -                                            |  |
| Inlet             | G 3/8" (f)                                   |  |
| Outlet            | G 1/2" (f)                                   |  |
| Reel flow path    | AISI 304 stainless steel - zinc plated steel |  |



## **OVERALL DIMENSIONS (mm)**



### **HOSE REELS CAPACITY**

| ø 1/4" | ø 5/16" | ø 3/8" | ø 1/2" |
|--------|---------|--------|--------|
| 50 m   | 35 m    | 25 m   | 17 m   |