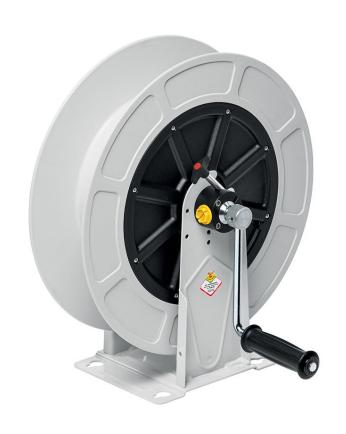

# P/N 74305.350

Manual hose reel in ABS s. 430, for hot water, 400 bar, without hose. Inlet G 3/8" (f), outlet G 1/2" (f)

#### **FEATURES**

| Pressure          | 400 bar                                      |  |
|-------------------|----------------------------------------------|--|
| Compatible fluids | water max 130 °C                             |  |
| Swivel joint      | AISI 304 stainless steel                     |  |
| Seals             | Viton® and Teflon®                           |  |
| Characteristic    | fixed                                        |  |
| Material          | painted steel with ABS drum                  |  |
| Couplings         | -                                            |  |
| Hose              | -                                            |  |
| ø and hose length | -                                            |  |
| Inlet             | G 3/8" (f)                                   |  |
| Outlet            | G 1/2" (f)                                   |  |
| Reel flow path    | AISI 304 stainless steel - zinc plated steel |  |