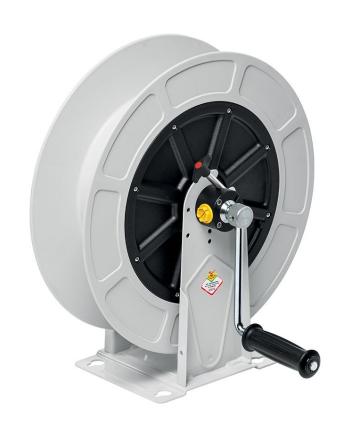

# P/N 74305.300

Manual hose reel in ABS s. 430, for hot water, 200 bar, without hose. Inlet G 3/8" (f), outlet G 1/2" (f)

#### **FEATURES**

| Pressure          | 200 bar                                      |  |
|-------------------|----------------------------------------------|--|
| Compatible fluids | water max 130 °C                             |  |
| Swivel joint      | AISI 304 stainless steel                     |  |
| Seals             | Viton <sup>®</sup>                           |  |
| Characteristic    | fixed                                        |  |
| Material          | painted steel with ABS drum                  |  |
| Couplings         | -                                            |  |
| Hose              | -                                            |  |
| ø and hose length | -                                            |  |
| Inlet             | G 3/8" (f)                                   |  |
| Outlet            | G 1/2" (f)                                   |  |
| Reel flow path    | AISI 304 stainless steel - zinc plated steel |  |