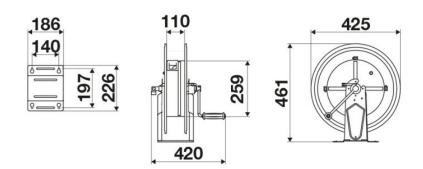

max 130 °C                             |  |
| Swivel joint      | AISI 304 stainless steel                     |  |
| Seals             | Viton <sup>®</sup>                           |  |
| Characteristic    | fixed                                        |  |
| Material          | painted steel with ABS drum                  |  |
| Couplings         | -                                            |  |
| Hose              | -                                            |  |
| ø and hose length | -                                            |  |
| Inlet             | G 3/8" (f)                                   |  |
| Outlet            | G 1/2" (f)                                   |  |
| Reel flow path    | AISI 304 stainless steel - zinc plated steel |  |



## **OVERALL DIMENSIONS (mm)**



### **HOSE REELS CAPACITY**

| ø 1/4" | ø 5/16" | ø 3/8" | ø 1/2" |
|--------|---------|--------|--------|
| 50 m   | 35 m    | 25 m   | 17 m   |