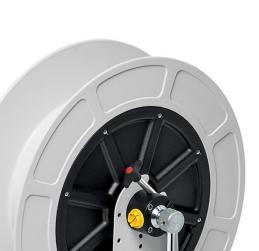

# P/N 74305.200

Manual hose reel in ABS s. 430, for hot water, 100 bar, without hose. Inlet G 1/2" (f), outlet G 1/2" (f)

#### **FEATURES**

| Pressure          | 100 bar                                         |  |
|-------------------|-------------------------------------------------|--|
| Compatible fluids | water max 130 °C                                |  |
| Swivel joint      | AISI 304 stainless steel                        |  |
| Seals             | Viton®                                          |  |
| Characteristic    | fixed                                           |  |
| Material          | painted steel with ABS drum                     |  |
| Couplings         | -                                               |  |
| Hose              | -                                               |  |
| ø and hose length | -                                               |  |
| Inlet             | G 1/2" (f)                                      |  |
| Outlet            | G 1/2" (f)                                      |  |
| Reel flow path    | AISI 304 stainless steel - zinc<br>plated steel |  |