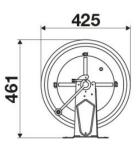

------------------|
| Compatible fluids | air - water                 |
| Swivel joint      | brass                       |
| Seals             | Viton®                      |
| Characteristic    | fixed                       |
| Material          | painted steel with ABS drum |
| Couplings         | -                           |
| Hose              | -                           |
| ø and hose length | -                           |
| Inlet             | G 1/2" (f)                  |
| Outlet            | G 1/2" (f)                  |
| Reel flow path    | brass - zinc plated steel   |

# HOSE REELS CAPACITY

| ø 1/4" | ø 5/16" | ø 3/8" | ø 1/2" | ø 5/8" |
|--------|---------|--------|--------|--------|
| 50 m   | 35 m    | 25 m   | 17 m   | 15 m   |



### **OVERALL DIMENSIONS (mm)**