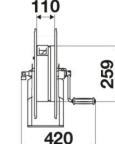

--------------------|
| Compatible fluids | air - water                 |
| Swivel joint      | brass                       |
| Seals             | Viton®                      |
| Characteristic    | fixed                       |
| Material          | painted steel with ABS drum |
| Couplings         | -                           |
| Hose              | -                           |
| ø and hose length | -                           |
| Inlet             | G 1/2" (f)                  |
| Outlet            | G 1/2" (f)                  |
| Reel flow path    | brass - zinc plated steel   |

# HOSE REELS CAPACITY

| ø 1/4" | ø 5/16" | ø 3/8" | ø 1/2" | ø 5/8" |
|--------|---------|--------|--------|--------|
| 50 m   | 35 m    | 25 m   | 17 m   | 15 m   |



### **OVERALL DIMENSIONS (mm)**