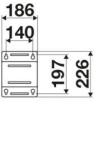

----------------------|
| Compatible fluids | air - water                 |
| Swivel joint      | brass                       |
| Seals             | Viton®                      |
| Characteristic    | fixed                       |
| Material          | painted steel with ABS drum |
| Couplings         | -                           |
| Hose              | -                           |
| ø and hose length | -                           |
| Inlet             | G 1/2" (f)                  |
| Outlet            | G 1/2" (f)                  |
| Reel flow path    | brass - zinc plated steel   |

# HOSE REELS CAPACITY

| ø 1/4" | ø 5/16" | ø 3/8" | ø 1/2" | ø 5/8" |
|--------|---------|--------|--------|--------|
| 50 m   | 35 m    | 25 m   | 17 m   | 15 m   |



### **OVERALL DIMENSIONS (mm)**