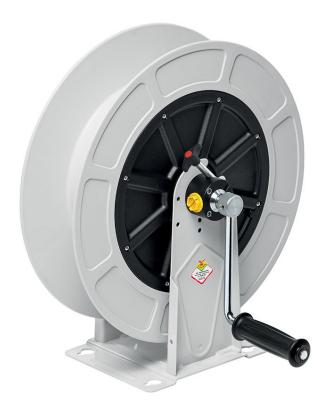

# P/N 74305.100

Manual hose reel in ABS s. 430, for air-water, 20 bar, without hose. Inlet G 1/2" (f), outlet G 1/2" (f)

#### **FEATURES**

| Pressure          | 20 bar                      |
|-------------------|-----------------------------|
| Compatible fluids | air - water                 |
| Swivel joint      | brass                       |
| Seals             | Viton®                      |
| Characteristic    | fixed                       |
| Material          | painted steel with ABS drum |
| Couplings         | -                           |
| Hose              | -                           |
| ø and hose length | -                           |
| Inlet             | G 1/2" (f)                  |
| Outlet            | G 1/2" (f)                  |
| Reel flow path    | brass - zinc plated steel   |