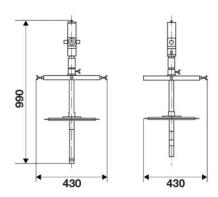

|
| air regulator p/n 37801                                                                                                                                                  |
| Air quick coupler p/n 37805                                                                                                                                              |
| Packing No. 2 - 0,040 m3                                                                                                                                                 |
| Weight 17 kg                                                                                                                                                             |



## **OVERALL DIMENSIONS (mm)**