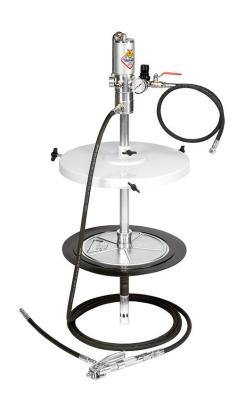

## P/N 64145

Portable grease kit for  $50 \div 60$  kg drums with internal ø  $370 \div 420$  mm, pump R 50:1 and grease gun

## **FEATURES**

| Flow rate $1500 \text{ g/min}$ For drums with internal ø $370 \div 420 \text{ mm}$ Pump $p/n 62074$ Trolley -  Hose reels or delivery hose $p/n 993.504$ Gun $p/n 66888$ |
|--------------------------------------------------------------------------------------------------------------------------------------------------------------------------|
| Pump p/n 62074  Trolley -  Hose reels or delivery hose p/n 993.504                                                                                                       |
| Trolley - Hose reels or delivery hose p/n 993.504                                                                                                                        |
| Hose reels or delivery hose p/n 993.504                                                                                                                                  |
|                                                                                                                                                                          |
| Gun p/n 66888                                                                                                                                                            |
| '                                                                                                                                                                        |
| Drum cover p/n 65420                                                                                                                                                     |
| Follower plate p/n 66400                                                                                                                                                 |
| Grease connecting hose -                                                                                                                                                 |
| Air connecting hose p/n 993.202                                                                                                                                          |
| Nipple p/n 66892                                                                                                                                                         |
| air regulator p/n 37801                                                                                                                                                  |
| Air quick coupler p/n 37805                                                                                                                                              |
| Packing No. 2 - 0,040 m3                                                                                                                                                 |
| Weight 17 kg                                                                                                                                                             |