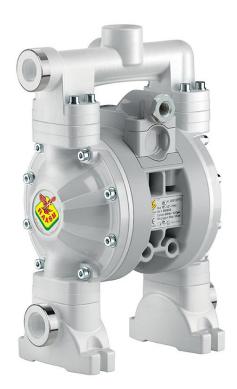

# P/N 2A8/1677SS5

Diaphragm pump in polypropylene series PPB-12 with dual inlet/multi ported outlet, membranes and balls in Santoprene<sup>™</sup> and seats in AISI 316 stainless steel and polypropylene

### AREAS OF USE

Aeronautics, Agriculture, Automotive, Building and road construction, Chemical industry, Manufacturing industry, Mining industry, Lube trucks and transports, Shipping and offshore, Railway transport

#### FEATURES

| Flow rate                                                                                                 | 65 l/min                                             |
|-----------------------------------------------------------------------------------------------------------|------------------------------------------------------|
| Ratio                                                                                                     | 1:1                                                  |
| Max pressure                                                                                              | 8 bar                                                |
| Max cicles for minute                                                                                     | 350 cpm                                              |
| Delivery for cicles                                                                                       | 0,188 l                                              |
| Max suction lift                                                                                          | dry column 4,5 m - wet<br>column 7,5 m               |
| Max size pumpable solids                                                                                  | 1,5 mm                                               |
| Max working temperature                                                                                   | 65 °C                                                |
|                                                                                                           |                                                      |
| Noise level                                                                                               | 76 dB                                                |
| Noise level<br>Max air consumption                                                                        | 76 dB<br>0,89 m³/min                                 |
|                                                                                                           |                                                      |
| Max air consumption                                                                                       | 0,89 m³/min                                          |
| Max air consumption<br>Air working pressure                                                               | 0,89 m³/min<br>2 ÷ 6 bar                             |
| Max air consumption<br>Air working pressure<br>Air inlet connection<br>Air outlet connection              | 0,89 m³/min<br>2 ÷ 6 bar<br>G 3/8" (f)               |
| Max air consumption<br>Air working pressure<br>Air inlet connection<br>Air outlet connection<br>(muffler) | 0,89 m³/min<br>2 ÷ 6 bar<br>G 3/8" (f)<br>G 3/4" (f) |