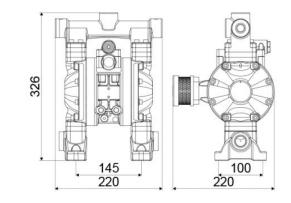

#### **OVERALL DIMENSIONS (mm)**

| Membranes    | Santoprene <sup>™</sup>                       |
|--------------|-----------------------------------------------|
| Balls        | Santoprene <sup>™</sup>                       |
| Seats        | polypropylene and AISI<br>316 stainless steel |
| Packing      | No. 1 - 0,02 m <sup>3</sup>                   |
| Gross weight | 5,8 kg                                        |