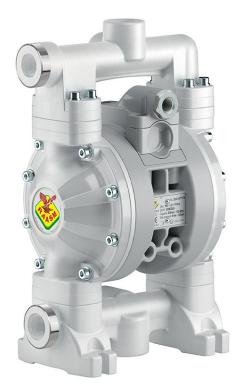

# P/N 2A3/1677HH5

Diaphragm pump in polypropylene series PPB-12 with multi ported inlet/outlet, membranes and balls in Hytrel® and seats in AISI 316 stainless steel and polypropylene

#### FEATURES

| Flow rate                                      | 65 l/min                               |
|------------------------------------------------|----------------------------------------|
| Ratio                                          | 1:1                                    |
| Max pressure                                   | 8 bar                                  |
| Max cicles for minute                          | 350 cpm                                |
| Delivery for cicles                            | 0,188 l                                |
| Max suction lift                               | dry column 4,5 m - wet<br>column 7,5 m |
| Max size pumpable solids                       | 1,5 mm                                 |
| Max working temperature                        | 65 °C                                  |
| Noise level                                    | 76 dB                                  |
| Max air consumption                            | 0,89 m³/min                            |
| Air working pressure                           | 2 ÷ 6 bar                              |
| Air inlet connection                           | G 3/8" (f)                             |
| Air outlet connection<br>(muffler)             | G 3/4" (f)                             |
|                                                |                                        |
| Fluid inlet connection                         | G 3/4" (f) (G 1" (f) for<br>drum)      |
| Fluid inlet connection Fluid outlet connection |                                        |