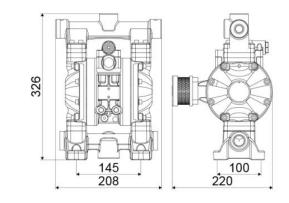

### **OVERALL DIMENSIONS (mm)**

| Membranes    | Hytrel <sup>®</sup>                           |
|--------------|-----------------------------------------------|
| Balls        | Hytrel <sup>®</sup>                           |
| Seats        | polypropylene and AISI<br>316 stainless steel |
| Packing      | No. 1 - 0,02 m <sup>3</sup>                   |
| Gross weight | 5,8 kg                                        |