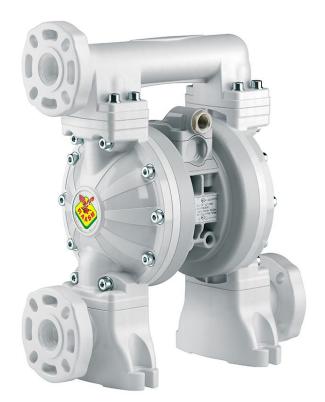

## P/N 2A7/2677TTI

Diaphragm pump in polypropylene series PPB-1 with dual inlet, 1" flanges, membranes and balls in Teflon  $\ensuremath{\mathbb{R}}$  and seats in AISI 316 stainless steel

## FEATURES

| Flow rate                          | 130 l/min                                                                                      |
|------------------------------------|------------------------------------------------------------------------------------------------|
| Ratio                              | 1:1                                                                                            |
| Max pressure                       | 8 bar                                                                                          |
| Max cicles for minute              | 270 cpm                                                                                        |
| Delivery for cicles                | 0,540 l                                                                                        |
| Max suction lift                   | dry column 5 m - wet<br>column 7,5 m                                                           |
| Max size pumpable<br>solids        | 3 mm                                                                                           |
| Max working<br>temperature         | 65 °C                                                                                          |
| Noise level                        | 78 dB                                                                                          |
| Max air consumption                | 1,1 m³/min                                                                                     |
| Air working pressure               | 2 ÷ 6 bar                                                                                      |
| Air inlet connection               | G 3/8" (f)                                                                                     |
| Air outlet connection<br>(muffler) | G 3/4" (f)                                                                                     |
| Fluid inlet connection             | dual inlet ANSI 150 - DIN<br>PN 10 - JIS 10K 1" (25<br>mm) proneness to G<br>1.1/4" (f) thread |