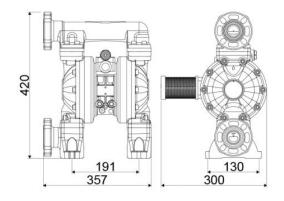

## **OVERALL DIMENSIONS (mm)**

| Fluid outlet connection | ANSI 150 - DIN PN 10 - JIS<br>10K 1" (25 mm)<br>proneness to G 1.1/4" (f)<br>thread |
|-------------------------|-------------------------------------------------------------------------------------|
| Balls for inlet         | ball valve                                                                          |
| Membranes               | PTFE+Hytrel <sup>®</sup>                                                            |
| Balls                   | PTFE                                                                                |
| Seats                   | AISI 316 stainless steel                                                            |
| Packing                 | No. 1 - 0,03 m <sup>3</sup>                                                         |
| Gross weight            | 9,6 kg                                                                              |