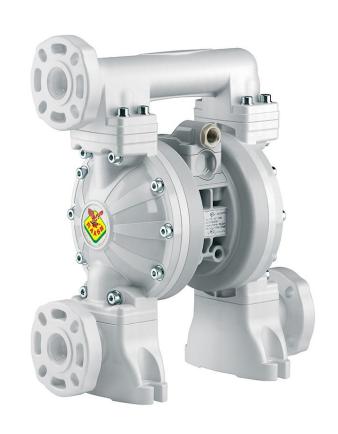

## P/N 2A7/2677HHI

Diaphragm pump in polypropylene series PPB-1 with dual inlet, 1" flanges, membranes and balls in Hytrel  $\mbox{\it \$}$  and seats in AISI 316 stainless steel