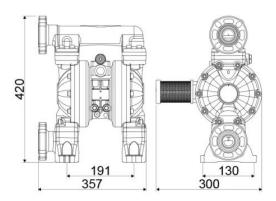

## **OVERALL DIMENSIONS (mm)**

| Fluid outlet connection | ANSI 150 - DIN PN 10 -<br>JIS 10K 1" (25 mm)<br>proneness to G 1.1/4"<br>(f) thread |
|-------------------------|-------------------------------------------------------------------------------------|
| Balls for inlet         | ball valve                                                                          |
| Membranes               | Hytrel <sup>®</sup>                                                                 |
| Balls                   | Hytrel <sup>®</sup>                                                                 |
| Seats                   | AISI 316 stainless steel                                                            |
| Packing                 | No. 1 - 0,03 m <sup>3</sup>                                                         |
| Gross weight            | 9,6 kg                                                                              |