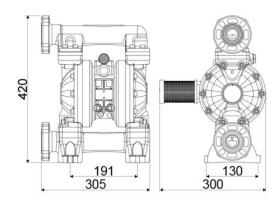

## **OVERALL DIMENSIONS (mm)**

| Fluid outlet connection | ANSI 150 - DIN PN 10 - JIS<br>10K 1" (25 mm)<br>proneness to G 1.1/4" (f)<br>thread |
|-------------------------|-------------------------------------------------------------------------------------|
| Balls for inlet         | ball valve                                                                          |
| Membranes               | PTFE+Hytrel®                                                                        |
| Balls                   | PTFE                                                                                |
| Seats                   | AISI 316 stainless steel                                                            |
| Packing                 | No. 1 - 0,03 m <sup>3</sup>                                                         |
| Gross weight            | 9,6 kg                                                                              |