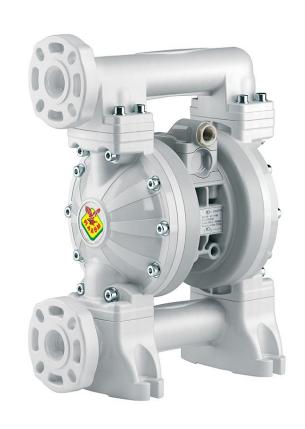

## P/N 2A4/2677TTI

Diaphragm pump in polypropylene series PPB-1 with 1" flanges, membranes and balls in Teflon® and seats in AISI 316 stainless steel

## **FEATURES**

| Flow rate                       | 130 l/min                                                                           |
|---------------------------------|-------------------------------------------------------------------------------------|
| Ratio                           | 1:1                                                                                 |
| Max pressure                    | 8 bar                                                                               |
| Max cicles for minute           | 270 cpm                                                                             |
| Delivery for cicles             | 0,540                                                                               |
| Max suction lift                | dry column 5 m - wet<br>column 7,5 m                                                |
| Max size pumpable solids        | 3 mm                                                                                |
| Max working temperature         | 65 °C                                                                               |
| Noise level                     | 78 dB                                                                               |
| Max air consumption             | 1,1 m³/min                                                                          |
| Air working pressure            | 2 ÷ 6 bar                                                                           |
| Air inlet connection            | G 3/8" (f)                                                                          |
| Air outlet connection (muffler) | G 3/4" (f)                                                                          |
| Fluid inlet connection          | ANSI 150 - DIN PN 10 - JIS<br>10K 1" (25 mm)<br>proneness to G 1.1/4" (f)<br>thread |