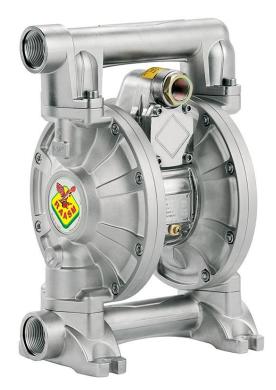

## P/N 3C1/30111SSS

ADVANCED FLUID

ANAGEMENT SOLUTIONS

Diaphragm pump in aluminum series AAB-114 with membranes, balls and seats in Santoprene  $\ensuremath{^{\rm M}}$ 

## FEATURES

| Flow rate                          | 200 l/min                            |
|------------------------------------|--------------------------------------|
| Ratio                              | 1:1                                  |
| Max pressure                       | 8 bar                                |
| Max cicles for minute              | 260 cpm                              |
| Delivery for cicles                | 0,800 I                              |
| Max suction lift                   | dry column 5 m - wet<br>column 7,5 m |
| Max size pumpable solids           | 3 mm                                 |
| Max working temperature            | 100 °C                               |
| Noise level                        | 75 dB                                |
| Max air consumption                | 1,80 m³/min                          |
| Air working pressure               | 2 ÷ 6 bar                            |
| Air inlet connection               | G 3/4" (f)                           |
| Air outlet connection<br>(muffler) | G 1" (f)                             |
| Fluid inlet connection             | G 1.1/4" (f)                         |
| Fluid outlet connection            | G 1.1/4" (f)                         |
| Balls for inlet                    | ball valve                           |
| Membranes                          | Santoprene <sup>™</sup>              |