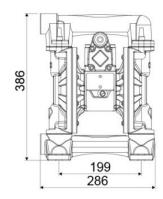

## **OVERALL DIMENSIONS (mm)**

Via Marangoni 33, 36022 S. Zeno di Cassola (VI) Italy Tel. +39 0424 570891 info@raasm.com

| Balls        | Santoprene <sup>™</sup>     |
|--------------|-----------------------------|
| Seats        | Santoprene <sup>™</sup>     |
| Packing      | No. 1 - 0,03 m <sup>3</sup> |
| Gross weight | 15 kg                       |