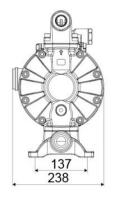

## **OVERALL DIMENSIONS (mm)**

Via Marangoni 33, 36022 S. Zeno di Cassola (VI) Italy Tel. +39 0424 570891 info@raasm.com

| Balls        | Santoprene <sup>™</sup>     |
|--------------|-----------------------------|
| Seats        | Santoprene <sup>™</sup>     |
| Packing      | No. 1 - 0,03 m <sup>3</sup> |
| Gross weight | 15 kg                       |