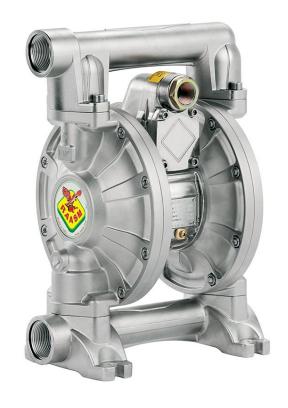

## P/N 3C1/30111NHH

Diaphragm pump in aluminum series AAB-114 with membranes in NBR, balls and seats in Hytrel  $\circledR$ 