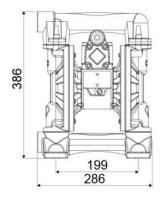

## **OVERALL DIMENSIONS (mm)**

| Balls        | Hytrel <sup>®</sup>         |
|--------------|-----------------------------|
| Seats        | Hytrel <sup>®</sup>         |
| Packing      | No. 1 - 0,03 m <sup>3</sup> |
| Gross weight | 15 kg                       |