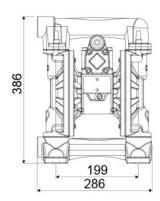

## **OVERALL DIMENSIONS (mm)**

| Balls        | Hytrel <sup>®</sup>         |
|--------------|-----------------------------|
| Seats        | Hytrel <sup>®</sup>         |
| Packing      | No. 1 - 0,03 m <sup>3</sup> |
| Gross weight | 15 kg                       |