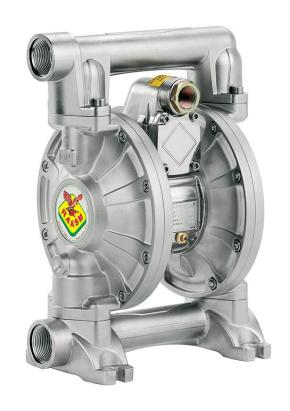

## P/N 3C1/30111HHH

Diaphragm pump in aluminum series AAB-114 with membranes, balls and seats in Hytrel  $\ensuremath{\mathbb{R}}$ 

## **FEATURES**

| Flow rate                       | 200 l/min                            |
|---------------------------------|--------------------------------------|
| Ratio                           | 1:1                                  |
| Max pressure                    | 8 bar                                |
| Max cicles for minute           | 260 cpm                              |
| Delivery for cicles             | 0,800 I                              |
| Max suction lift                | dry column 5 m -<br>wet column 7,5 m |
| Max size pumpable solids        | 3 mm                                 |
| Max working temperature         | 100 °C                               |
| Noise level                     | 75 dB                                |
| Max air consumption             | 1,80 m³/min                          |
| Air working pressure            | 2 ÷ 6 bar                            |
| Air inlet connection            | G 3/4" (f)                           |
| Air outlet connection (muffler) | G 1" (f)                             |
| Fluid inlet connection          | G 1.1/4" (f)                         |
| Fluid outlet connection         | G 1.1/4" (f)                         |
| Balls for inlet                 | ball valve                           |
| Membranes                       | Hytrel <sup>®</sup>                  |