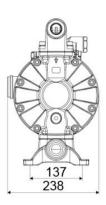

## **OVERALL DIMENSIONS (mm)**

| Balls        | Hytrel <sup>®</sup>         |
|--------------|-----------------------------|
| Seats        | Hytrel <sup>®</sup>         |
| Packing      | No. 1 - 0,03 m <sup>3</sup> |
| Gross weight | 15 kg                       |