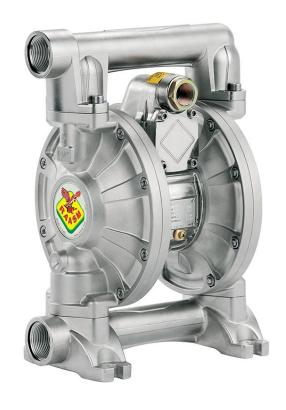

## P/N 3C1/30111EAA

Diaphragm pump in aluminum series AAB-114 with membranes in EPDM, balls and seats in acetal