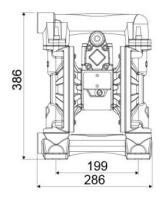

## **OVERALL DIMENSIONS (mm)**

| Seats        | acetal                      |
|--------------|-----------------------------|
| Packing      | No. 1 - 0,03 m <sup>3</sup> |
| Gross weight | 15 kg                       |