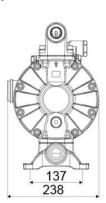

## **OVERALL DIMENSIONS (mm)**

| Seats        | acetal                      |
|--------------|-----------------------------|
| Packing      | No. 1 - 0,03 m <sup>3</sup> |
| Gross weight | 15 kg                       |