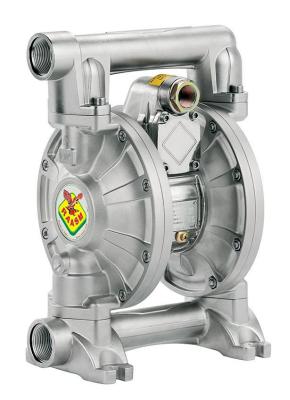

## P/N 33/3011NHHV2

Diaphragm pump in aluminum series AB-114 with membranes in NBR, balls and seats in Hytrel  $\ensuremath{\$}$ 

## **FEATURES**

| Flow rate                               | 200 l/min                                         |
|-----------------------------------------|---------------------------------------------------|
| Ratio                                   | 1:1                                               |
| Compatible fluids                       | water, mineral-<br>vegetable oils, diesel<br>fuel |
| Pump material                           | aluminum                                          |
| Ball valve material                     | Hytrel®                                           |
| Air inlet connection                    | G 3/4" (f)                                        |
| Fluid inlet-outlet connection           | G 1.1/4" (f) x G 1.1/4" (f)                       |
| Air working pressure                    | 2 ÷ 6 bar                                         |
| Max supply pressure                     | 8 bar                                             |
| Average air consumption                 | 1400 l/min                                        |
| Noise level                             | 75 dB                                             |
| Fluid temperature                       | -10 ÷ +90 °C                                      |
| Max solids diameter                     | ø 3 mm                                            |
| Suitable for drums or tanks             | -                                                 |
| Suction-delivery ball valve with spring | ball valve with spring                            |
| Packing                                 | No. 1 - 0,041 m3                                  |
|                                         |                                                   |