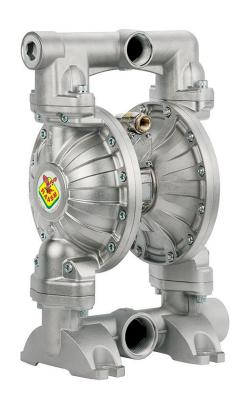

## P/N 3C3/50111TTP

Diaphragm pump in aluminum series AAB-2 with multi ported inlet/outlet, membranes and balls in Teflon® and seats in polypropylene