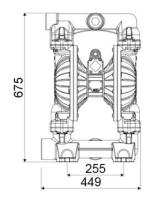

## **OVERALL DIMENSIONS (mm)**

| Balls        | PTFE                        |
|--------------|-----------------------------|
| Seats        | polypropylene               |
| Packing      | No. 1 - 0,12 m <sup>3</sup> |
| Gross weight | 45 kg                       |