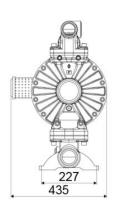

## **OVERALL DIMENSIONS (mm)**

| Balls        | PTFE                        |
|--------------|-----------------------------|
| Seats        | polypropylene               |
| Packing      | No. 1 - 0,12 m <sup>3</sup> |
| Gross weight | 45 kg                       |