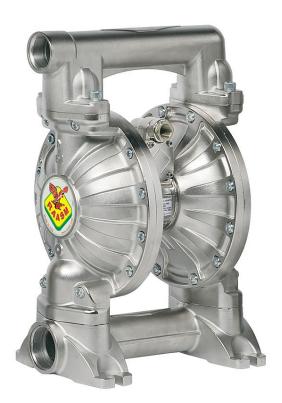

## P/N 3C1/50111TTP

Diaphragm pump in aluminum series AAB-2 with membranes and balls in Teflon® and seats in polypropylene

## AREAS OF USE

Aeronautics, Agriculture, Automotive, Building and road construction, Chemical industry, Manufacturing industry, Mining industry, Lube trucks and transports, Shipping and offshore, Railway transport