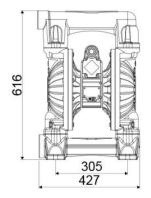

### **OVERALL DIMENSIONS (mm)**

| Balls        | PTFE                        |
|--------------|-----------------------------|
| Seats        | polypropylene               |
| Packing      | No. 1 - 0,12 m <sup>3</sup> |
| Gross weight | 43 kg                       |