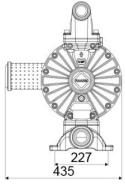

### **OVERALL DIMENSIONS (mm)**

| Balls        | PTFE                        |
|--------------|-----------------------------|
| Seats        | polypropylene               |
| Packing      | No. 1 - 0,12 m <sup>3</sup> |
| Gross weight | 43 kg                       |