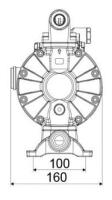

## **OVERALL DIMENSIONS (mm)**

| Balls        | PTFE                        |
|--------------|-----------------------------|
| Seats        | polypropylene               |
| Packing      | No. 1 - 0,02 m <sup>3</sup> |
| Gross weight | 6,3 kg                      |