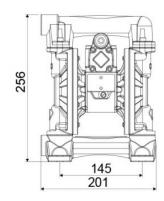

## **OVERALL DIMENSIONS (mm)**

| Balls        | PTFE                        |
|--------------|-----------------------------|
| Seats        | polypropylene               |
| Packing      | No. 1 - 0,02 m <sup>3</sup> |
| Gross weight | 6,3 kg                      |