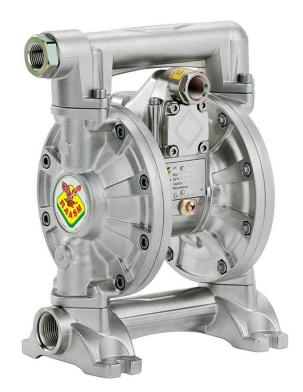

## P/N 3C1/16111TTP2

Diaphragm pump in aluminum series AAB-12 with membranes and balls in Teflon  $^{\circledast}$  and seats in polypropylene

## FEATURES

| Flow rate                          | 60 l/min                               |
|------------------------------------|----------------------------------------|
| Ratio                              | 1:1                                    |
| Max pressure                       | 8 bar                                  |
| Max cicles for minute              | 400 cpm                                |
| Delivery for cicles                | 0,188                                  |
| Max suction lift                   | dry column 4,5 m - wet<br>column 7,5 m |
| Max size pumpable solids           | 1,5 mm                                 |
| Max working temperature            | 100 °C                                 |
| Noise level                        | 75 dB                                  |
| Max air consumption                | 0,80 m³/min                            |
| Air working pressure               | 2 ÷ 6 bar                              |
| Air inlet connection               | G 3/8" (f)                             |
| Air outlet connection<br>(muffler) | G 1/2" (f)                             |
| Fluid inlet connection             | G 3/4" (f)                             |
| Fluid outlet connection            | G 1/2" (f)                             |
| Balls for inlet                    | ball valve                             |
| Membranes                          | PTFE+Hytrel <sup>®</sup>               |