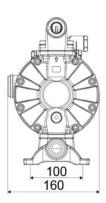

## **OVERALL DIMENSIONS (mm)**

| Balls        | PTFE                        |
|--------------|-----------------------------|
| Seats        | acetal                      |
| Packing      | No. 1 - 0,02 m <sup>3</sup> |
| Gross weight | 6,3 kg                      |