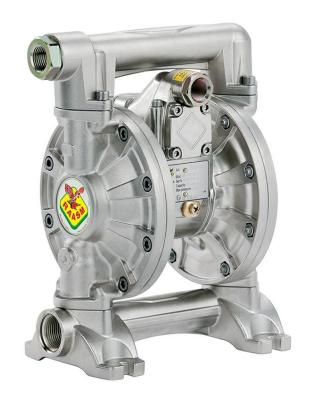

## P/N 3C1/16111TTA2

Diaphragm pump in aluminum series AAB-12 with membranes and balls in Teflon® and seats in acetal

## **FEATURES**

| Flow rate                       | 60 l/min                               |
|---------------------------------|----------------------------------------|
| Ratio                           | 1:1                                    |
| Max pressure                    | 8 bar                                  |
| Max cicles for minute           | 400 cpm                                |
| Delivery for cicles             | 0,188                                  |
| Max suction lift                | dry column 4,5 m - wet<br>column 7,5 m |
| Max size pumpable solids        | 1,5 mm                                 |
| Max working temperature         | 100 °C                                 |
| Noise level                     | 75 dB                                  |
| Max air consumption             | 0,80 m³/min                            |
| Air working pressure            | 2 ÷ 6 bar                              |
| Air inlet connection            | G 3/8" (f)                             |
| Air outlet connection (muffler) | G 1/2" (f)                             |
| Fluid inlet connection          | G 3/4" (f)                             |
| Fluid outlet connection         | G 1/2" (f)                             |
| Balls for inlet                 | ball valve                             |
| Membranes                       | PTFE+Hytrel®                           |
|                                 |                                        |