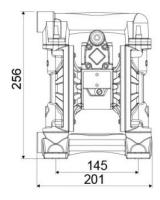

## **OVERALL DIMENSIONS (mm)**

| Balls        | PTFE                        |
|--------------|-----------------------------|
| Seats        | acetal                      |
| Packing      | No. 1 - 0,02 m <sup>3</sup> |
| Gross weight | 6,3 kg                      |