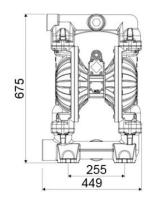

## **OVERALL DIMENSIONS (mm)**

| Membranes    | PTFE+Hytrel <sup>®</sup>    |
|--------------|-----------------------------|
| Balls        | PTFE                        |
| Seats        | polypropylene               |
| Packing      | No. 1 - 0,12 m <sup>3</sup> |
| Gross weight | 45 kg                       |