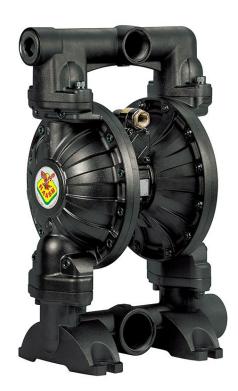

## P/N 3C3/5066VTTP

Diaphragm pump in aluminum with cataphoresis treatment series AAB-2 with multi ported inlet/outlet, membranes and balls in Teflon® and seats in polypropylene

## **FEATURES**

| Flow rate                                                                                                 | 545 l/min                                                       |
|-----------------------------------------------------------------------------------------------------------|-----------------------------------------------------------------|
| Ratio                                                                                                     | 1:1                                                             |
| Max pressure                                                                                              | 8 bar                                                           |
| Max cicles for minute                                                                                     | 147 cpm                                                         |
| Delivery for cicles                                                                                       | 4,150                                                           |
| Max suction lift                                                                                          | dry column 5 m - wet<br>column 7,5 m                            |
| Max size pumpable solids                                                                                  | 6,5 mm                                                          |
| Max working temperature                                                                                   | 100 °C                                                          |
|                                                                                                           |                                                                 |
| Noise level                                                                                               | 82 dB                                                           |
| Noise level<br>Max air consumption                                                                        | 82 dB<br>4,00 m³/min                                            |
|                                                                                                           |                                                                 |
| Max air consumption                                                                                       | 4,00 m³/min                                                     |
| Max air consumption<br>Air working pressure                                                               | 4,00 m³/min<br>2 ÷ 6 bar                                        |
| Max air consumption<br>Air working pressure<br>Air inlet connection<br>Air outlet connection              | 4,00 m <sup>3</sup> /min<br>2 ÷ 6 bar<br>G 3/4" (f)             |
| Max air consumption<br>Air working pressure<br>Air inlet connection<br>Air outlet connection<br>(muffler) | 4,00 m <sup>3</sup> /min<br>2 ÷ 6 bar<br>G 3/4" (f)<br>G 1" (f) |