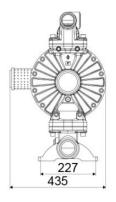

## **OVERALL DIMENSIONS (mm)**

| Membranes    | PTFE+Hytrel <sup>®</sup>    |
|--------------|-----------------------------|
| Balls        | PTFE                        |
| Seats        | polypropylene               |
| Packing      | No. 1 - 0,12 m <sup>3</sup> |
| Gross weight | 45 kg                       |