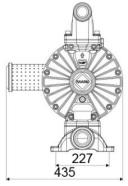

#### **OVERALL DIMENSIONS (mm)**

| Membranes    | PTFE+Hytrel <sup>®</sup>    |
|--------------|-----------------------------|
| Balls        | PTFE                        |
| Seats        | polypropylene               |
| Packing      | No. 1 - 0,12 m <sup>3</sup> |
| Gross weight | 43 kg                       |