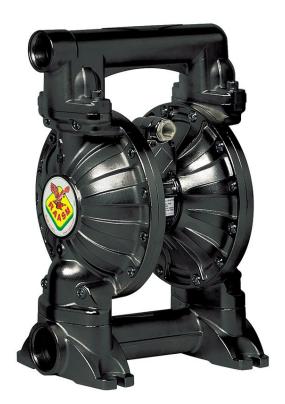

# P/N 3C1/5066VTTP

Diaphragm pump in aluminum with cataphoresis treatment series AAB-2 with multi ported inlet/outlet, membranes and balls in Teflon® and seats in polypropylene