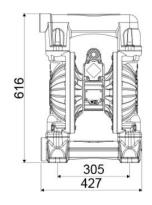

#### **OVERALL DIMENSIONS (mm)**

| Membranes    | PTFE+Hytrel <sup>®</sup>    |
|--------------|-----------------------------|
| Balls        | PTFE                        |
| Seats        | polypropylene               |
| Packing      | No. 1 - 0,12 m <sup>3</sup> |
| Gross weight | 43 kg                       |