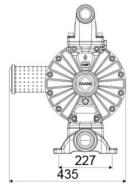

#### **OVERALL DIMENSIONS (mm)**

| Balls        | Santoprene <sup>™</sup>     |
|--------------|-----------------------------|
| Seats        | Santoprene <sup>™</sup>     |
| Packing      | No. 1 - 0,12 m <sup>3</sup> |
| Gross weight | 13 kg                       |