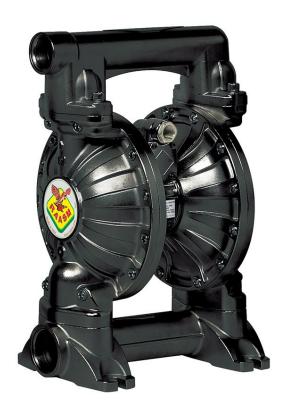

# P/N 3C1/5066VSSS

Diaphragm pump in aluminum with cataphoresis treatment series AAB-2 with membranes, balls and seats in Santoprene  $\ensuremath{^{\text{\tiny M}}}$ 

### FEATURES

| Flow rate                          | 610 l/min                            |
|------------------------------------|--------------------------------------|
| Ratio                              | 1:1                                  |
| Max pressure                       | 8 bar                                |
| Max cicles for minute              | 147 cpm                              |
| Delivery for cicles                | 4,150 l                              |
| Max suction lift                   | dry column 5 m - wet<br>column 7,5 m |
| Max size pumpable solids           | 6,5 mm                               |
| Max working temperature            | 100 °C                               |
| Noise level                        | 82 dB                                |
| Max air consumption                | 4,00 m³/min                          |
| Air working pressure               | 2 ÷ 6 bar                            |
| Air inlet connection               | G 3/4" (f)                           |
| Air outlet connection<br>(muffler) | G 1" (f)                             |
| Fluid inlet connection             | G 2.1/2" (f)                         |
| Fluid outlet connection            | G 2" (f)                             |
| Balls for inlet                    | ball valve                           |
| Membranes                          | Santoprene <sup>™</sup>              |