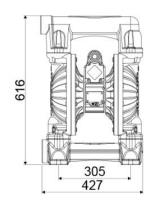

#### **OVERALL DIMENSIONS (mm)**

| Balls        | Santoprene <sup>™</sup>     |
|--------------|-----------------------------|
| Seats        | Santoprene <sup>™</sup>     |
| Packing      | No. 1 - 0,12 m <sup>3</sup> |
| Gross weight | 13 kg                       |