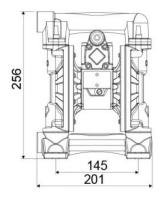

## **OVERALL DIMENSIONS (mm)**

| Seats        | polypropylene               |
|--------------|-----------------------------|
| Packing      | No. 1 - 0,02 m <sup>3</sup> |
| Gross weight | 6,3 kg                      |