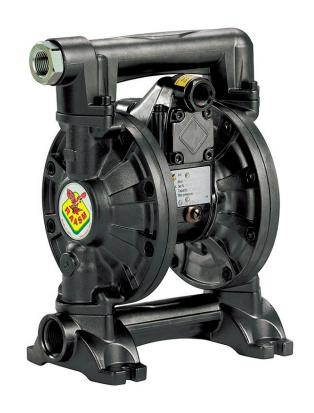

## P/N 3C1/1666VTTP

Diaphragm pump in aluminum with cataphoresis treatment series AAB-12 with membranes and balls in Teflon® and seats in polypropylene

## **FEATURES**

| Flow rate                       | 60 l/min                               |
|---------------------------------|----------------------------------------|
| Ratio                           | 1:1                                    |
| Max pressure                    | 8 bar                                  |
| Max cicles for minute           | 400 cpm                                |
| Delivery for cicles             | 0,188 l                                |
| Max suction lift                | dry column 4,5 m - wet<br>column 7,5 m |
| Max size pumpable solids        | 1,5 mm                                 |
| Max working temperature         | 100 °C                                 |
| Noise level                     | 75 dB                                  |
| Max air consumption             | 0,80 m³/min                            |
| Air working pressure            | 2 ÷ 6 bar                              |
| Air inlet connection            | G 3/8" (f)                             |
| Air outlet connection (muffler) | G 1/2" (f)                             |
| Fluid inlet connection          | G 3/4" (f)                             |
| Fluid outlet connection         | G 1/2" (f)                             |
| Balls for inlet                 | ball valve                             |
| Membranes                       | PTFE+Hytrel®                           |
| Balls                           | PTFE                                   |