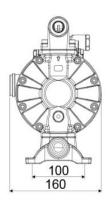

## **OVERALL DIMENSIONS (mm)**

| Seats        | polypropylene               |
|--------------|-----------------------------|
| Packing      | No. 1 - 0,02 m <sup>3</sup> |
| Gross weight | 6,3 kg                      |