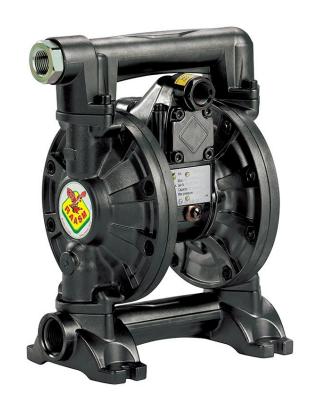

## P/N 3C1/1666VNHH

Diaphragm pump in aluminum with cataphoresis treatment series AAB-12 with membranes in NBR, balls and seats in Hytrel  $\circledR$ 

## **FEATURES**

| Flow rate                       | 70 l/min                               |
|---------------------------------|----------------------------------------|
| Ratio                           | 1:1                                    |
| Max pressure                    | 8 bar                                  |
| Max cicles for minute           | 400 cpm                                |
| Delivery for cicles             | 0,188                                  |
| Max suction lift                | dry column 4,5 m -<br>wet column 7,5 m |
| Max size pumpable solids        | 1,5 mm                                 |
| Max working temperature         | 100 °C                                 |
| Noise level                     | 75 dB                                  |
| Max air consumption             | 0,80 m³/min                            |
| Air working pressure            | 2 ÷ 6 bar                              |
| Air inlet connection            | G 3/8" (f)                             |
| Air outlet connection (muffler) | G 1/2" (f)                             |
| Fluid inlet connection          | G 3/4" (f)                             |
| Fluid outlet connection         | G 1/2" (f)                             |
| Balls for inlet                 | ball valve                             |
| Membranes                       | NBR                                    |