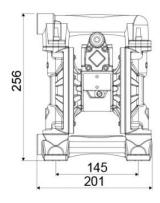

## **OVERALL DIMENSIONS (mm)**

| Balls        | Hytrel <sup>®</sup>         |
|--------------|-----------------------------|
| Seats        | Hytrel <sup>®</sup>         |
| Packing      | No. 1 - 0,02 m <sup>3</sup> |
| Gross weight | 6,3 kg                      |