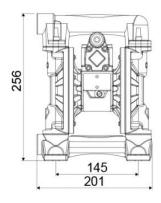

## **OVERALL DIMENSIONS (mm)**

| Balls        | Hytrel <sup>®</sup>         |
|--------------|-----------------------------|
| Seats        | Hytrel <sup>®</sup>         |
| Packing      | No. 1 - 0,02 m <sup>3</sup> |
| Gross weight | 6,3 kg                      |