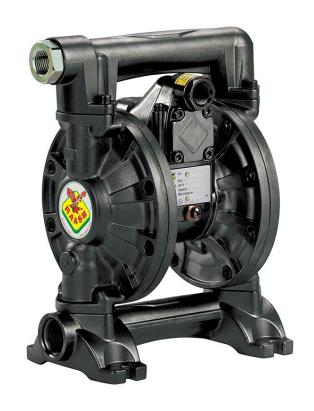

## P/N 3C1/1666VHHH

Diaphragm pump in aluminum with cataphoresis treatment series AAB-12 with membranes, balls and seats in Hytrel  $\ensuremath{\mathbb{B}}$ 

## **FEATURES**

| Flow rate                       | 70 l/min                               |
|---------------------------------|----------------------------------------|
| Ratio                           | 1:1                                    |
| Max pressure                    | 8 bar                                  |
| Max cicles for minute           | 400 cpm                                |
| Delivery for cicles             | 0,188 l                                |
| Max suction lift                | dry column 4,5 m -<br>wet column 7,5 m |
| Max size pumpable solids        | 1,5 mm                                 |
| Max working temperature         | 100 °C                                 |
| Noise level                     | 75 dB                                  |
| Max air consumption             | 0,80 m³/min                            |
| Air working pressure            | 2 ÷ 6 bar                              |
| Air inlet connection            | G 3/8" (f)                             |
| Air outlet connection (muffler) | G 1/2" (f)                             |
| Fluid inlet connection          | G 3/4" (f)                             |
| Fluid outlet connection         | G 1/2" (f)                             |
| Balls for inlet                 | ball valve                             |
| Membranes                       | Hytrel <sup>®</sup>                    |
|                                 |                                        |