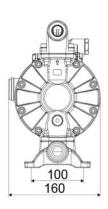

## **OVERALL DIMENSIONS (mm)**

| Balls        | Hytrel <sup>®</sup>         |
|--------------|-----------------------------|
| Seats        | Hytrel <sup>®</sup>         |
| Packing      | No. 1 - 0,02 m <sup>3</sup> |
| Gross weight | 6,3 kg                      |