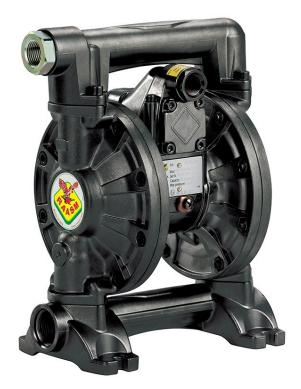

## P/N 3C1/1666VEAA

Diaphragm pump in aluminum with cataphoresis treatment series AAB-12 with membranes in EPDM, balls and seats in acetal

## **AREAS OF USE**

Aeronautics, Agriculture, Automotive, Building and road construction, Chemical industry, Lube trucks and transports, Shipping and offshore, Railway transport

## FEATURES

| Flow rate                       | 70 l/min                               |
|---------------------------------|----------------------------------------|
| Ratio                           | 1:1                                    |
| Max pressure                    | 8 bar                                  |
| Max cicles for minute           | 400 cpm                                |
| Delivery for cicles             | 0,188                                  |
| Max suction lift                | dry column 4,5 m -<br>wet column 7,5 m |
| Max size pumpable solids        | 1,5 mm                                 |
| Max working temperature         | 100 °C                                 |
| Noise level                     | 75 dB                                  |
| Max air consumption             | 0,80 m³/min                            |
| Air working pressure            | 2 ÷ 6 bar                              |
| Air inlet connection            | G 3/8" (f)                             |
| Air outlet connection (muffler) | G 1/2" (f)                             |
| Fluid inlet connection          | G 3/4" (f)                             |
| Fluid outlet connection         | G 1/2" (f)                             |
| Balls for inlet                 | ball valve                             |
| Membranes                       | EPDM                                   |