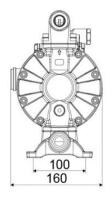

## **OVERALL DIMENSIONS (mm)**

| Balls        | acetal                      |
|--------------|-----------------------------|
| Seats        | acetal                      |
| Packing      | No. 1 - 0,02 m <sup>3</sup> |
| Gross weight | 6,3 kg                      |