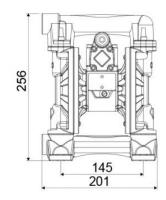

## **OVERALL DIMENSIONS (mm)**

| Balls        | acetal                      |
|--------------|-----------------------------|
| Seats        | acetal                      |
| Packing      | No. 1 - 0,02 m <sup>3</sup> |
| Gross weight | 6,3 kg                      |