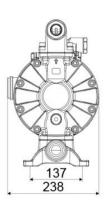

## **OVERALL DIMENSIONS (mm)**

| Balls        | PTFE                        |
|--------------|-----------------------------|
| Seats        | polypropylene               |
| Packing      | No. 1 - 0,03 m <sup>3</sup> |
| Gross weight | 15 kg                       |