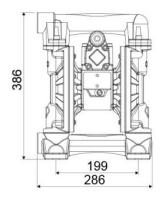

## **OVERALL DIMENSIONS (mm)**

| Balls        | PTFE                        |
|--------------|-----------------------------|
| Seats        | polypropylene               |
| Packing      | No. 1 - 0,03 m <sup>3</sup> |
| Gross weight | 15 kg                       |