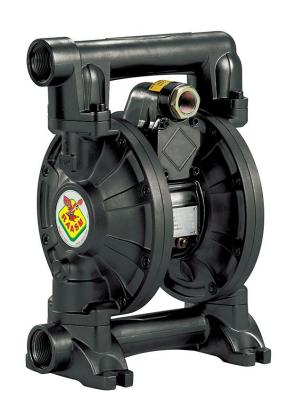

## P/N 3C1/3066VTTP

Diaphragm pump in aluminum with cataphoresis treatment series AAB-114 with membranes and balls in Teflon® and seats in polypropylene

## **FEATURES**

| Flow rate                       | 180 l/min                            |
|---------------------------------|--------------------------------------|
| Ratio                           | 1:1                                  |
| Max pressure                    | 8 bar                                |
| Max cicles for minute           | 260 cpm                              |
| Delivery for cicles             | 0,800 l                              |
| Max suction lift                | dry column 5 m - wet<br>column 7,5 m |
| Max size pumpable solids        | 3 mm                                 |
| Max working temperature         | 100 °C                               |
| Noise level                     | 75 dB                                |
| Max air consumption             | 1,80 m³/min                          |
| Air working pressure            | 2 ÷ 6 bar                            |
| Air inlet connection            | G 3/4" (f)                           |
| Air outlet connection (muffler) | G 1" (f)                             |
| Fluid inlet connection          | G 1.1/4" (f)                         |
| Fluid outlet connection         | G 1.1/4" (f)                         |
| Balls for inlet                 | ball valve                           |
| Membranes                       | PTFE+Hytrel®                         |
|                                 |                                      |