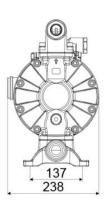

## **OVERALL DIMENSIONS (mm)**

| Balls        | Santoprene <sup>™</sup>     |
|--------------|-----------------------------|
| Seats        | Santoprene <sup>™</sup>     |
| Packing      | No. 1 - 0,03 m <sup>3</sup> |
| Gross weight | 15 kg                       |