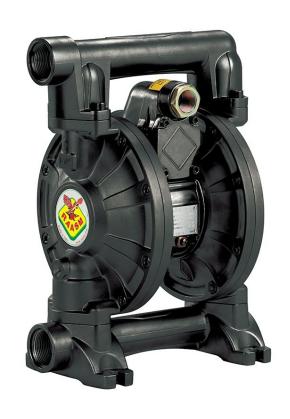

## P/N 3C1/3066VSSS

Diaphragm pump in aluminum with cataphoresis treatment series AAB-114 with membranes, balls and seats in Santoprene  $^{\mbox{\tiny TM}}$ 

## **FEATURES**

| Flow rate                       | 200 l/min                            |
|---------------------------------|--------------------------------------|
| Ratio                           | 1:1                                  |
| Max pressure                    | 8 bar                                |
| Max cicles for minute           | 260 cpm                              |
| Delivery for cicles             | 0,800 l                              |
| Max suction lift                | dry column 5 m - wet<br>column 7,5 m |
| Max size pumpable solids        | 3 mm                                 |
| Max working temperature         | 100 °C                               |
| Noise level                     | 75 dB                                |
| Max air consumption             | 1,80 m³/min                          |
| Air working pressure            | 2 ÷ 6 bar                            |
| Air inlet connection            | G 3/4" (f)                           |
| Air outlet connection (muffler) | G 1" (f)                             |
| Fluid inlet connection          | G 1.1/4" (f)                         |
| Fluid outlet connection         | G 1.1/4" (f)                         |
| Balls for inlet                 | ball valve                           |
| Membranes                       | Santoprene <sup>™</sup>              |