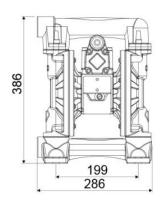

## **OVERALL DIMENSIONS (mm)**

| Balls        | Santoprene <sup>™</sup>     |
|--------------|-----------------------------|
| Seats        | Santoprene <sup>™</sup>     |
| Packing      | No. 1 - 0,03 m <sup>3</sup> |
| Gross weight | 15 kg                       |