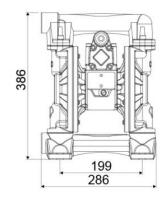

## **OVERALL DIMENSIONS (mm)**

| Balls        | Hytrel®                     |
|--------------|-----------------------------|
| Seats        | Hytrel®                     |
| Packing      | No. 1 - 0,03 m <sup>3</sup> |
| Gross weight | 15 kg                       |