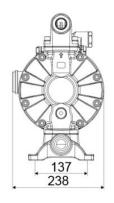

## **OVERALL DIMENSIONS (mm)**

| Balls        | Hytrel®                     |
|--------------|-----------------------------|
| Seats        | Hytrel®                     |
| Packing      | No. 1 - 0,03 m <sup>3</sup> |
| Gross weight | 15 kg                       |