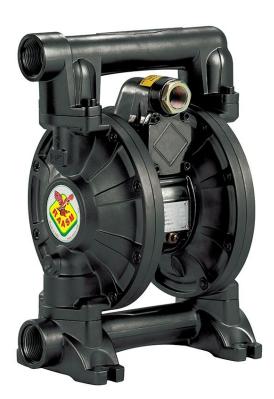

## P/N 3C1/3066VNHH

Diaphragm pump in aluminum with cataphoresis treatment series AAB-114 with membranes in NBR, balls and seats in Hytrel®

## **FEATURES**

| Flow rate                       | 200 l/min                            |
|---------------------------------|--------------------------------------|
| Ratio                           | 1:1                                  |
| Max pressure                    | 8 bar                                |
| Max cicles for minute           | 260 cpm                              |
| Delivery for cicles             | 0,800 l                              |
| Max suction lift                | dry column 5 m -<br>wet column 7,5 m |
| Max size pumpable solids        | 3 mm                                 |
| Max working temperature         | 100 °C                               |
| Noise level                     | 75 dB                                |
| Max air consumption             | 1,80 m³/min                          |
| Air working pressure            | 2 ÷ 6 bar                            |
| Air inlet connection            | G 3/4" (f)                           |
| Air outlet connection (muffler) | G 1" (f)                             |
| Fluid inlet connection          | G 1.1/4" (f)                         |
| Fluid outlet connection         | G 1.1/4" (f)                         |
| Balls for inlet                 | ball valve                           |
| Membranes                       | NBR                                  |