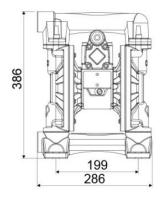

## **OVERALL DIMENSIONS (mm)**

| Balls        | Hytrel <sup>®</sup>         |
|--------------|-----------------------------|
| Seats        | Hytrel <sup>®</sup>         |
| Packing      | No. 1 - 0,03 m <sup>3</sup> |
| Gross weight | 15 kg                       |