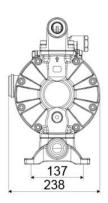

## **OVERALL DIMENSIONS (mm)**

| Balls        | Hytrel <sup>®</sup>         |
|--------------|-----------------------------|
| Seats        | Hytrel <sup>®</sup>         |
| Packing      | No. 1 - 0,03 m <sup>3</sup> |
| Gross weight | 15 kg                       |