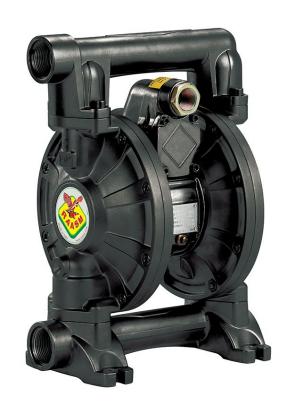

## P/N 3C1/3066VHHH

Diaphragm pump in aluminum with cataphoresis treatment series AAB-114 with membranes, balls and seats in Hytrel  $\ensuremath{\$}$ 

## **FEATURES**

| Flow rate                       | 200 l/min                            |
|---------------------------------|--------------------------------------|
| Ratio                           | 1:1                                  |
| Max pressure                    | 8 bar                                |
| Max cicles for minute           | 260 cpm                              |
| Delivery for cicles             | 0,800 I                              |
| Max suction lift                | dry column 5 m -<br>wet column 7,5 m |
| Max size pumpable solids        | 3 mm                                 |
| Max working temperature         | 100 °C                               |
| Noise level                     | 75 dB                                |
| Max air consumption             | 1,80 m³/min                          |
| Air working pressure            | 2 ÷ 6 bar                            |
| Air inlet connection            | G 3/4" (f)                           |
| Air outlet connection (muffler) | G 1" (f)                             |
| Fluid inlet connection          | G 1.1/4" (f)                         |
| Fluid outlet connection         | G 1.1/4" (f)                         |
| Balls for inlet                 | ball valve                           |
| Membranes                       | Hytrel <sup>®</sup>                  |
|                                 |                                      |