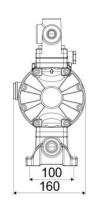

## **OVERALL DIMENSIONS (mm)**

| Balls for inlet | cylindrical ball valve                        |
|-----------------|-----------------------------------------------|
| Membranes       | Hytrel <sup>®</sup>                           |
| Balls           | Hytrel <sup>®</sup>                           |
| Seats           | polypropylene and AISI<br>316 stainless steel |
| Packing         | No. 1 - 0,02 m <sup>3</sup>                   |
| Gross weight    | 5,8 kg                                        |