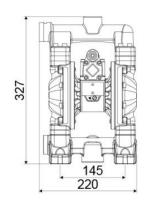

## **OVERALL DIMENSIONS (mm)**

| Balls for inlet | cylindrical ball valve                        |
|-----------------|-----------------------------------------------|
| Membranes       | Hytrel <sup>®</sup>                           |
| Balls           | Hytrel <sup>®</sup>                           |
| Seats           | polypropylene and AISI<br>316 stainless steel |
| Packing         | No. 1 - 0,02 m <sup>3</sup>                   |
| Gross weight    | 5,8 kg                                        |