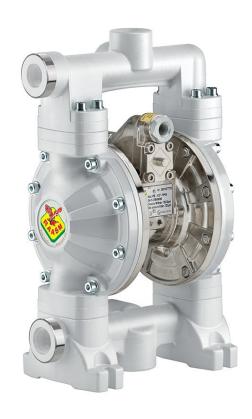

## P/N 2B3/16117HH5

Diaphragm pump in aluminum and polypropylene series APPB-12 with multi ported inlet/outlet, membranes and balls in Hytrel® and seats in AISI 316 stainless steel and polypropylene