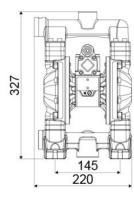

| 1,5 mm                                 |
| Max working temperature            | 65 °C                                  |
| Noise level                        | 75 dB                                  |
| Max air consumption                | 0,50 m³/min                            |
| Air working pressure               | 2 ÷ 6 bar                              |
| Air inlet connection               | G 3/8" (f)                             |
| Air outlet connection<br>(muffler) | G 1/2" (f)                             |
| Fluid inlet connection             | G 3/4" (f) (G 1" (f) for<br>drum)      |
| Fluid outlet connection            | G 1/2" (f)                             |
|                                    |                                        |



#### **OVERALL DIMENSIONS (mm)**







#### RAASM S.p.a. Via Marangoni 33, 36022 S. Zeno di Cassola (VI) Italy Tel. +39 0424 570891 info@raasm.com

| Membranes    | EPDM                                          |
|--------------|-----------------------------------------------|
| Balls        | acetal                                        |
| Seats        | polypropylene and AISI<br>316 stainless steel |
| Packing      | No. 1 - 0,02 m <sup>3</sup>                   |
| Gross weight | 5,8 kg                                        |