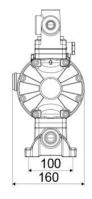

1,5 mm                                 |
| Max working temperature            | 65 °C                                  |
| Noise level                        | 75 dB                                  |
| Max air consumption                | 0,50 m³/min                            |
| Air working pressure               | 2 ÷ 6 bar                              |
| Air inlet connection               | G 3/8" (f)                             |
| Air outlet connection<br>(muffler) | G 1/2" (f)                             |
| Fluid inlet connection             | G 3/4" (f) (G 1" (f) for<br>drum)      |
| Fluid outlet connection            | G 1/2" (f)                             |
|                                    |                                        |



#### **OVERALL DIMENSIONS (mm)**







#### RAASM S.p.a. Via Marangoni 33, 36022 S. Zeno di Cassola (VI) Italy Tel. +39 0424 570891 info@raasm.com

| Membranes    | EPDM                                          |
|--------------|-----------------------------------------------|
| Balls        | acetal                                        |
| Seats        | polypropylene and AISI<br>316 stainless steel |
| Packing      | No. 1 - 0,02 m <sup>3</sup>                   |
| Gross weight | 5,8 kg                                        |