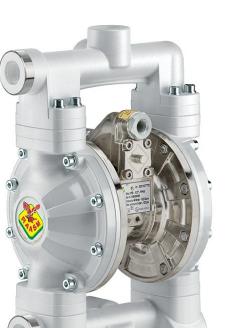

# P/N 2B3/16117EA5

Diaphragm pump in aluminum and polypropylene series APPB-12 with multi ported inlet/outlet, membranes in EPDM, balls in acetal and seats in AISI 316 stainless steel and polypropylene

### **FEATURES**

| Flow rate                          | 60 l/min                               |
|------------------------------------|----------------------------------------|
| Ratio                              | 1:1                                    |
| Max pressure                       | 8 bar                                  |
| Max cicles for minute              | 330 cpm                                |
| Delivery for cicles                | 0,188 l                                |
| Max suction lift                   | dry column 4,5 m - wet<br>column 7,5 m |
| Max size pumpable solids           | 1,5 mm                                 |
| Max working temperature            | 65 °C                                  |
| Noise level                        | 75 dB                                  |
| Max air consumption                | 0,50 m³/min                            |
| Air working pressure               | 2 ÷ 6 bar                              |
| Air inlet connection               | G 3/8" (f)                             |
| Air outlet connection<br>(muffler) | G 1/2" (f)                             |
| Fluid inlet connection             | G 3/4" (f) (G 1" (f) for<br>drum)      |
| Fluid outlet connection            | G 1/2" (f)                             |
|                                    |                                        |