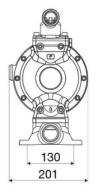

#### **OVERALL DIMENSIONS (mm)**

| Membranes    | PTFE+Hytrel <sup>®</sup>    |
|--------------|-----------------------------|
| Balls        | PTFE                        |
| Seats        | AISI 316 stainless steel    |
| Packing      | No. 1 - 0,03 m <sup>3</sup> |
| Gross weight | 25 kg                       |