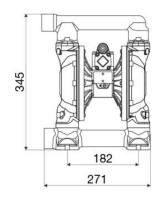

#### **OVERALL DIMENSIONS (mm)**

| Membranes    | PTFE+Hytrel <sup>®</sup>    |
|--------------|-----------------------------|
| Balls        | PTFE                        |
| Seats        | AISI 316 stainless steel    |
| Packing      | No. 1 - 0,03 m <sup>3</sup> |
| Gross weight | 25 kg                       |