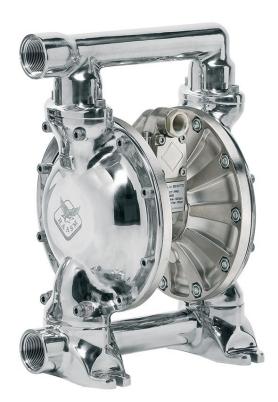

## P/N 4C1/26115TTI

Diaphragm pump in aluminum and AISI 316 stainless steel series AIB-1 with double membrane in Teflon® and Hytrel®, balls in Teflon® and seats in AISI 316 stainless steel

### FEATURES

| Flow rate                                                  | 150 l/min                            |
|------------------------------------------------------------|--------------------------------------|
| Ratio                                                      | 1:1                                  |
| Max pressure                                               | 8 bar                                |
| Max cicles for minute                                      | 300 cpm                              |
| Delivery for cicles                                        | 0,590 l                              |
| Max suction lift                                           | dry column 5 m - wet<br>column 7,5 m |
| Max size pumpable solids                                   | 3 mm                                 |
| Max working temperature                                    | 100 °C                               |
| Noise level                                                | 75 dB                                |
| Max air consumption                                        | 1,4 m³/min                           |
|                                                            |                                      |
| Air working pressure                                       | 3 ÷ 8 bar                            |
| Air working pressure Air inlet connection                  | 3 ÷ 8 bar<br>G 3/8" (f)              |
|                                                            |                                      |
| Air inlet connection Air outlet connection                 | G 3/8" (f)                           |
| Air inlet connection<br>Air outlet connection<br>(muffler) | G 3/8" (f)<br>G 1/2" (f)             |