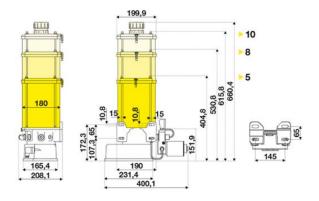

|
| Reducer ratio               | -                            |
| Lubricant inlet connection  | by hydraulic greaser         |
| Lubricant outlet connection | G 3/8" (f)                   |
| N° of pistons               | 4                            |
| Working temperature         | -25 ÷ +60 °C                 |
| Compatible fluids           | grease max NLGI 2            |
| Supply                      | 24 V DC                      |
| Protection degree           | IP66                         |
| Velocity                    | -                            |
| Packing                     | No. 1 - 0,048 m <sup>3</sup> |
| Net weight                  | 6,7 kg                       |
| Gross weight                | 12,2 kg                      |





## **OVERALL DIMENSIONS (mm)**





RAASM S.p.a. Via Marangoni 33, 36022