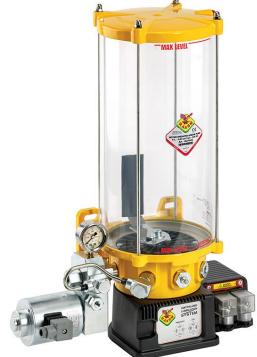

## P/N 1560825

Motor operated pump s. C15B18 for grease 24 V DC, remote control with 4 pumping elements, 10 litres reservoir, min level indicator and solenoid valve

## **FEATURES**

| Flow rate                   | 17,08 cm3/min                |
|-----------------------------|------------------------------|
| Tank capacity               | 10                           |
| Reducer ratio               | -                            |
| Lubricant inlet connection  | by hydraulic greaser         |
| Lubricant outlet connection | G 3/8" (f)                   |
| N° of pistons               | 4                            |
| Working temperature         | -25 ÷ +60 °C                 |
| Compatible fluids           | grease max NLGI 2            |
| Supply                      | 24 V DC                      |
| Protection degree           | IP66                         |
| Velocity                    | -                            |
| Packing                     | No. 1 - 0,048 m <sup>3</sup> |
| Net weight                  | 6,7 kg                       |
| Gross weight                | 12,2 kg                      |