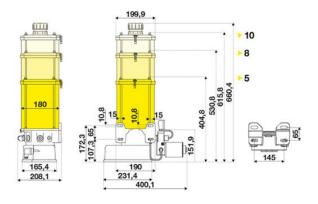

by hydraulic greaser         |
| Lubricant outlet connection | G 3/8" (f)                   |
| N° of pistons               | 2                            |
| Working temperature         | -25 ÷ +60 °C                 |
| Compatible fluids           | grease max NLGI 2            |
| Supply                      | 24 V DC                      |
| Protection degree           | IP66                         |
| Velocity                    | -                            |
| Packing                     | No. 1 - 0,048 m <sup>3</sup> |
| Net weight                  | 6,7 kg                       |
| Gross weight                | 12,2 kg                      |

RAASM S.p.a. Via Marangoni 33, 36022 S. Zeno di Cassola (VI) Italy Tel. +39 0424 570891 info@raasm.com



## **OVERALL DIMENSIONS (mm)**