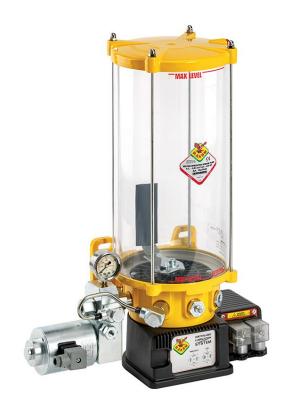

## P/N 1560645

Motor operated pump s. C15B18 for grease 24 V DC, remote control with 2 pumping elements, 10 litres reservoir, min level indicator and solenoid valve

## **FEATURES**

| Flow rate                   | 8,54 cm3/min                 |
|-----------------------------|------------------------------|
| Tank capacity               | 10                           |
| Reducer ratio               | -                            |
| Lubricant inlet connection  | by hydraulic greaser         |
| Lubricant outlet connection | G 3/8" (f)                   |
| N° of pistons               | 2                            |
| Working temperature         | -25 ÷ +60 °C                 |
| Compatible fluids           | grease max NLGI 2            |
| Supply                      | 24 V DC                      |
| Protection degree           | IP66                         |
| Velocity                    | -                            |
| Packing                     | No. 1 - 0,048 m <sup>3</sup> |
| Net weight                  | 6,7 kg                       |
| Gross weight                | 12,2 kg                      |