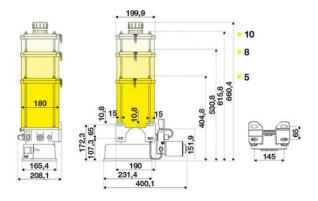

y hydraulic greaser         |
| Lubricant outlet connection | G 3/8" (f)                   |
| N° of pistons               | 2                            |
| Working temperature         | -25 ÷ +60 °C                 |
| Compatible fluids           | oils > 40 cSt                |
| Supply                      | 24 V DC                      |
| Protection degree           | IP66                         |
| Velocity                    | -                            |
| Packing                     | No. 1 - 0,045 m <sup>3</sup> |
| Net weight                  | 6,2 kg                       |
| Gross weight                | 11,7 kg                      |

Via Marangoni 33, 36022 S. Zeno di Cassola (VI) Italy Tel. +39 0424 570891 info@raasm.com

RAASM S.p.a.



## **OVERALL DIMENSIONS (mm)**