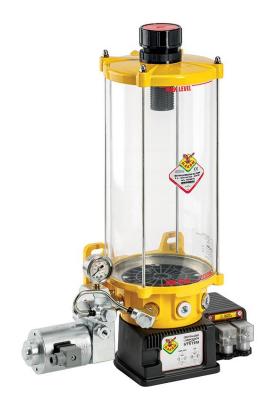

## P/N 1558015

Motor operated pump s. C15B18 for oil 24 V DC, remote control with 2 pumping elements, 8 litres reservoir, min level indicator and solenoid valve

## **FEATURES**

| Flow rate                   | 8,54 cm3/min                 |
|-----------------------------|------------------------------|
| Tank capacity               | 8                            |
| Reducer ratio               | -                            |
| Lubricant inlet connection  | by hydraulic greaser         |
| Lubricant outlet connection | G 3/8" (f)                   |
| N° of pistons               | 2                            |
| Working temperature         | -25 ÷ +60 °C                 |
| Compatible fluids           | oils > 40 cSt                |
| Supply                      | 24 V DC                      |
| Protection degree           | IP66                         |
| Velocity                    | -                            |
| Packing                     | No. 1 - 0,045 m <sup>3</sup> |
| Net weight                  | 6,2 kg                       |
| Gross weight                | 11,7 kg                      |