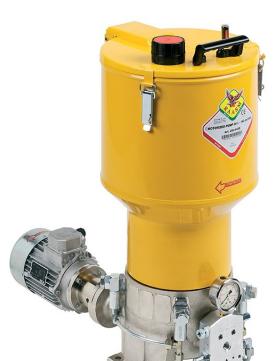

# P/N 3070500

Motor operated pump s. C30S for oil 230-400 V AC - 50 Hz - 275-480 V AC - 60 Hz 4 poles and 2 pumping elements, R 70:1, 30 litres reservoir and min level indicator

## FEATURES

| Flow rate                   | 40 cm3/min                                     |
|-----------------------------|------------------------------------------------|
| Tank capacity               | 30                                             |
| Reducer ratio               | 70:1                                           |
| Lubricant inlet connection  | G 1/2" (f)                                     |
| Lubricant outlet connection | G 3/8" (f)                                     |
| N° of pistons               | 2                                              |
| Working temperature         | -25 ÷ +60 °C                                   |
| Compatible fluids           | grease max NLGI 2                              |
| Supply                      | 230/400 V AC - 50 Hz -<br>275/480 V AC - 60 Hz |
| Protection degree           | -                                              |
| Velocity                    | 4 poles: 1370 ÷ 1660<br>rpm                    |
| Packing                     | No. 1 - 0,208 m3                               |
| Net weight                  | 32,8 kg                                        |
| Gross weight                | 45 kg                                          |