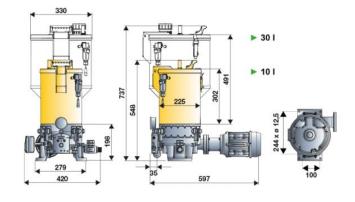

### **OVERALL DIMENSIONS (mm)**

Via Marangoni 33, 36022 S. Zeno di Cassola (VI) Italy Tel. +39 0424 570891 info@raasm.com