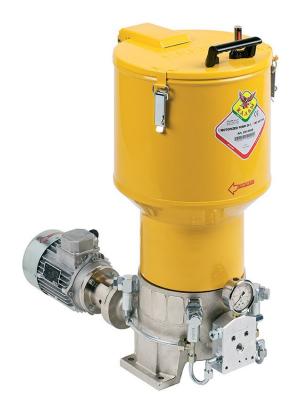

# P/N 3070215

Motor operated pump s. C30S for grease 230-400 V AC - 50 Hz - 275-480 V AC - 60 Hz 6 poles and 4 pumping elements, R 35:1, 30 litres reservoir and min level indicator

#### **FEATURES**

| Flow rate                   | 108 cm3/min                                    |
|-----------------------------|------------------------------------------------|
| Tank capacity               | 30                                             |
| Reducer ratio               | 35:1                                           |
| Lubricant inlet connection  | G 1/2" (f)                                     |
| Lubricant outlet connection | G 3/8" (f)                                     |
| N° of pistons               | 4                                              |
| Working temperature         | -25 ÷ +60 °C                                   |
| Compatible fluids           | grease max NLGI 2                              |
| Supply                      | 230/400 V AC - 50 Hz -<br>275/480 V AC - 60 Hz |
| Protection degree           | -                                              |
| Velocity                    | 6 poles: 870 ÷ 1100<br>rpm                     |
| Packing                     | No. 1 - 0,208 m3                               |
| Net weight                  | 33 kg                                          |
| Gross weight                | 45,2 kg                                        |