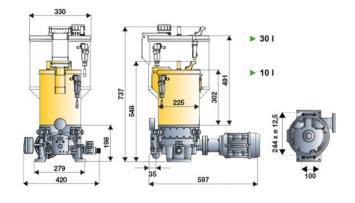

|
| N° of pistons               | 4                                              |
| Working temperature         | -25 ÷ +60 °C                                   |
| Compatible fluids           | grease max NLGI 2                              |
| Supply                      | 230/400 V AC - 50 Hz -<br>275/480 V AC - 60 Hz |
| Protection degree           | -                                              |
| Velocity                    | 6 poles: 870 ÷ 1100<br>rpm                     |
| Packing                     | No. 1 - 0,208 m3                               |
| Net weight                  | 33 kg                                          |
| Gross weight                | 45,2 kg                                        |



#### **OVERALL DIMENSIONS (mm)**