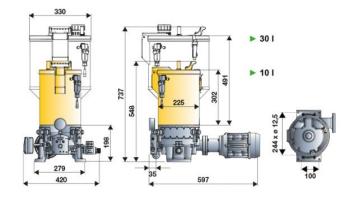

#### **OVERALL DIMENSIONS (mm)**

### **FEATURES**

| Flow rate                   | 28 cm3/min                                     |
|-----------------------------|------------------------------------------------|
| Tank capacity               | 30                                             |
| Reducer ratio               | 70:1                                           |
| Lubricant inlet connection  | G 1/2" (f)                                     |
| Lubricant outlet connection | G 3/8" (f)                                     |
| N° of pistons               | 2                                              |
| Working temperature         | -25 ÷ +60 °C                                   |
| Compatible fluids           | grease max NLGI 2                              |
| Supply                      | 230/400 V AC - 50 Hz -<br>275/480 V AC - 60 Hz |
| Protection degree           | -                                              |
| Velocity                    | 6 poles: 870 ÷ 1100<br>rpm                     |
| Packing                     | No. 1 - 0,208 m3                               |
| Net weight                  | 33 kg                                          |
| Gross weight                | 45,2 kg                                        |