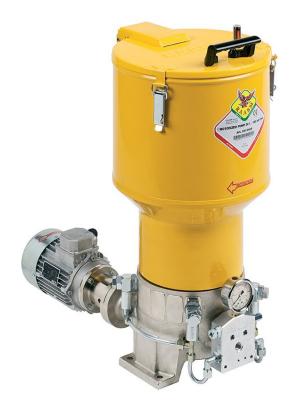

# P/N 3070200

Motor operated pump s. C30S for grease 230-400 V AC - 50 Hz - 275-480 V AC - 60 Hz 6 poles and 2 pumping elements, R 70:1, 30 litres reservoir and min level indicator

### **FEATURES**

| Flow rate                   | 28 cm3/min                                     |
|-----------------------------|------------------------------------------------|
| Tank capacity               | 30                                             |
| Reducer ratio               | 70:1                                           |
| Lubricant inlet connection  | G 1/2" (f)                                     |
| Lubricant outlet connection | G 3/8" (f)                                     |
| N° of pistons               | 2                                              |
| Working temperature         | -25 ÷ +60 °C                                   |
| Compatible fluids           | grease max NLGI 2                              |
| Supply                      | 230/400 V AC - 50 Hz -<br>275/480 V AC - 60 Hz |
| Protection degree           | -                                              |
| Velocity                    | 6 poles: 870 ÷ 1100<br>rpm                     |
| Packing                     | No. 1 - 0,208 m3                               |
| Net weight                  | 33 kg                                          |
| Gross weight                | 45,2 kg                                        |