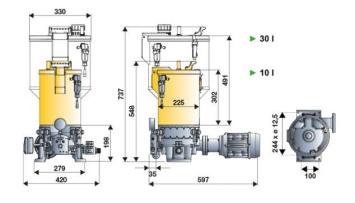

|
| N° of pistons               | 2                                              |
| Working temperature         | -25 ÷ +60 °C                                   |
| Compatible fluids           | grease max NLGI 2                              |
| Supply                      | 230/400 V AC - 50 Hz -<br>275/480 V AC - 60 Hz |
| Protection degree           | -                                              |
| Velocity                    | 6 poles: 870 ÷ 1100<br>rpm                     |
| Packing                     | No. 1 - 0,208 m3                               |
| Net weight                  | 33 kg                                          |
| Gross weight                | 45,2 kg                                        |



#### **OVERALL DIMENSIONS (mm)**