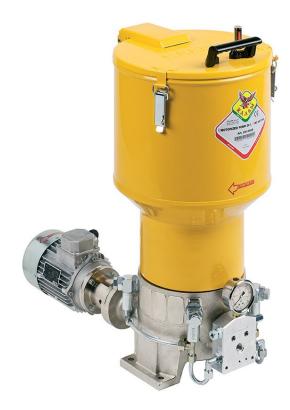

# P/N 3070185

Motor operated pump s. C30S for grease 230-400 V AC - 50 Hz - 275-480 V AC - 60 Hz 6 poles and 2 pumping elements, R 35:1, 30 litres reservoir and min level indicator

### FEATURES

| Flow rate                   | 54 cm3/min                                     |
|-----------------------------|------------------------------------------------|
| Tank capacity               | 30                                             |
| Reducer ratio               | 35:1                                           |
| Lubricant inlet connection  | G 1/2" (f)                                     |
| Lubricant outlet connection | G 3/8" (f)                                     |
| N° of pistons               | 2                                              |
| Working temperature         | -25 ÷ +60 °C                                   |
| Compatible fluids           | grease max NLGI 2                              |
| Supply                      | 230/400 V AC - 50 Hz -<br>275/480 V AC - 60 Hz |
| Protection degree           | -                                              |
| Velocity                    | 6 poles: 870 ÷ 1100<br>rpm                     |
| Packing                     | No. 1 - 0,208 m3                               |
| Net weight                  | 33 kg                                          |
| Gross weight                | 45,2 kg                                        |