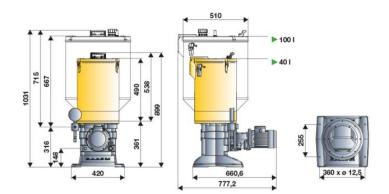

|
| Lubricant outlet connection | G 3/8" (f)                                     |
| Dosing piston ø             | 10 mm                                          |
| Working temperature         | -25 ÷ +60 °C                                   |
| Lubricant                   | oils > 40 cSt                                  |
| Supply                      | 230/400 V AC - 50 Hz -<br>276/480 V AC - 60 Hz |
| Velocity                    | 1370 ÷ 1640 rpm                                |
| Packing                     | No. 1 - 0,435 m3                               |
| Net weight                  | 73,6 kg                                        |
| Gross weight                | 90,4 kg                                        |



## **OVERALL DIMENSIONS (mm)**