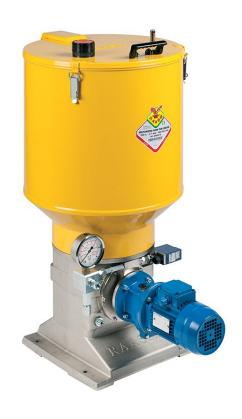

## P/N 2000455

Motor operated pump s. C20P for oil 230-400 V AC - 50 Hz - 275-480 V AC - 60 Hz with 2 pumping element  $\emptyset$  10 mm, 100 litres reservoir and min level indicator

## **FEATURES**

| Flow rate                   | 400 cm3/min                                    |
|-----------------------------|------------------------------------------------|
| Tank capacity               | 100                                            |
| Lubricant inlet connection  | G 1/2" (f)                                     |
| Lubricant outlet connection | G 3/8" (f)                                     |
| Dosing piston ø             | 10 mm                                          |
| Working temperature         | -25 ÷ +60 °C                                   |
| Lubricant                   | oils > 40 cSt                                  |
| Supply                      | 230/400 V AC - 50 Hz -<br>276/480 V AC - 60 Hz |
| Velocity                    | 1370 ÷ 1640 rpm                                |
| Packing                     | No. 1 - 0,435 m3                               |
| Net weight                  | 73,6 kg                                        |
| Gross weight                | 90,4 kg                                        |