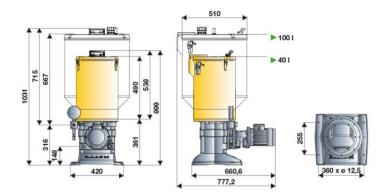

## **OVERALL DIMENSIONS (mm)**

## **FEATURES**

| Flow rate                   | 160 cm3/min                                    |
|-----------------------------|------------------------------------------------|
| Tank capacity               | 40 I                                           |
| Lubricant inlet connection  | G 1/2" (f)                                     |
| Lubricant outlet connection | G 3/8" (f)                                     |
| Dosing piston ø             | 7 mm                                           |
| Working temperature         | -25 ÷ +60 °C                                   |
| Lubricant                   | oils > 40 cSt                                  |
| Supply                      | 230/400 V AC - 50 Hz -<br>276/480 V AC - 60 Hz |
| Velocity                    | 1370 ÷ 1640 rpm                                |
| Packing                     | No. 1 - 0,268 m3                               |
| Net weight                  | 61,3 kg                                        |
| Gross weight                | 77,7 kg                                        |