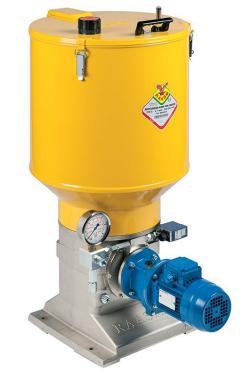

## P/N 2000425

Motor operated pump s. C20P for oil 230-400 V AC - 50 Hz - 275-480 V AC - 60 Hz with 2 pumping element ø 7 mm, 100 litres reservoir and min level indicator

## **FEATURES**

| Flow rate                   | 160 cm3/min                                    |
|-----------------------------|------------------------------------------------|
| Tank capacity               | 40 I                                           |
| Lubricant inlet connection  | G 1/2" (f)                                     |
| Lubricant outlet connection | G 3/8" (f)                                     |
| Dosing piston ø             | 7 mm                                           |
| Working temperature         | -25 ÷ +60 °C                                   |
| Lubricant                   | oils > 40 cSt                                  |
| Supply                      | 230/400 V AC - 50 Hz -<br>276/480 V AC - 60 Hz |
| Velocity                    | 1370 ÷ 1640 rpm                                |
| Packing                     | No. 1 - 0,268 m3                               |
| Net weight                  | 61,3 kg                                        |
| Gross weight                | 77,7 kg                                        |