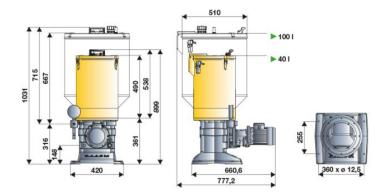

|
| Lubricant outlet connection | G 3/8" (f)                                     |
| Dosing piston ø             | 10 mm                                          |
| Working temperature         | -25 ÷ +60 °C                                   |
| Lubricant                   | oils > 40 cSt                                  |
| Supply                      | 230/400 V AC - 50 Hz -<br>276/480 V AC - 60 Hz |
| Velocity                    | 1370 ÷ 1640 rpm                                |
| Packing                     | No. 1 - 0,435 m3                               |
| Net weight                  | 73,6 kg                                        |
| Gross weight                | 90,4 kg                                        |





## **OVERALL DIMENSIONS (mm)**