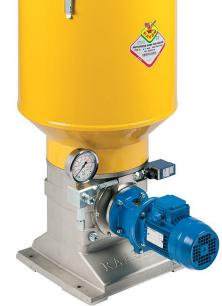

## P/N 2000335

Motor operated pump s. C20P for oil 230-400 V AC - 50 Hz - 275-480 V AC - 60 Hz with 2 pumping element ø 10 mm, 40 litres reservoir and min level indicator

## **FEATURES**

| Flow rate                   | 400 cm3/min                                    |
|-----------------------------|------------------------------------------------|
| Tank capacity               | 100 I                                          |
| Lubricant inlet connection  | G 1/2" (f)                                     |
| Lubricant outlet connection | G 3/8" (f)                                     |
| Dosing piston ø             | 10 mm                                          |
| Working temperature         | -25 ÷ +60 °C                                   |
| Lubricant                   | oils > 40 cSt                                  |
| Supply                      | 230/400 V AC - 50 Hz -<br>276/480 V AC - 60 Hz |
| Velocity                    | 1370 ÷ 1640 rpm                                |
| Packing                     | No. 1 - 0,435 m3                               |
| Net weight                  | 73,6 kg                                        |
| Gross weight                | 90,4 kg                                        |