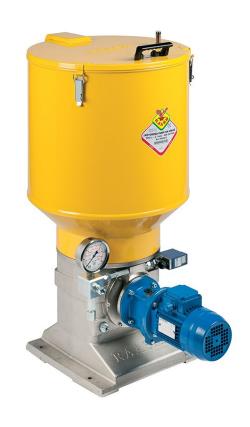

## P/N 2000215

Motor operated pump s. C20P for grease 230-400 V AC - 50 Hz - 275-480 V AC - 60 Hz with 2 pumping element  $\emptyset$  10 mm, 100 litres reservoir and min level indicator

## **FEATURES**

| Flow rate                   | 400 cm3/min                                    |
|-----------------------------|------------------------------------------------|
| Tank capacity               | 100 l                                          |
| Lubricant inlet connection  | G 1/2" (f)                                     |
| Lubricant outlet connection | G 3/8" (f)                                     |
| Dosing piston ø             | 10 mm                                          |
| Working temperature         | -25 ÷ +60 °C                                   |
| Lubricant                   | grease max NLGI 2                              |
| Supply                      | 230/400 V AC - 50 Hz -<br>276/480 V AC - 60 Hz |
| Velocity                    | 1370 ÷ 1640 rpm                                |
| Packing                     | No. 1 - 0,435 m3                               |
| Net weight                  | 75,7 kg                                        |
| Gross weight                | 92,5 kg                                        |