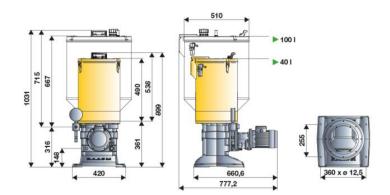

|
| Lubricant outlet connection | G 3/8" (f)                                     |
| Dosing piston ø             | 10 mm                                          |
| Working temperature         | -25 ÷ +60 °C                                   |
| Lubricant                   | grease max NLGI 2                              |
| Supply                      | 230/400 V AC - 50 Hz -<br>276/480 V AC - 60 Hz |
| Velocity                    | 1370 ÷ 1640 rpm                                |
| Packing                     | No. 1 - 0,435 m3                               |
| Net weight                  | 75,7 kg                                        |
| Gross weight                | 92,5 kg                                        |



## **OVERALL DIMENSIONS (mm)**