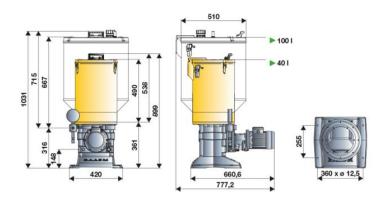

## **FEATURES**

| Flow rate                   | 400 cm3/min                                    |
|-----------------------------|------------------------------------------------|
| Tank capacity               | 100 I                                          |
| Lubricant inlet connection  | G 1/2" (f)                                     |
| Lubricant outlet connection | G 3/8" (f)                                     |
| Dosing piston ø             | 10 mm                                          |
| Working temperature         | -25 ÷ +60 °C                                   |
| Lubricant                   | grease max NLGI 2                              |
|                             |                                                |
| Supply                      | 230/400 V AC - 50 Hz -<br>276/480 V AC - 60 Hz |
| Supply<br>Velocity          |                                                |
|                             | 276/480 V AC - 60 Hz                           |
| Velocity                    | 276/480 V AC - 60 Hz<br>1370 ÷ 1640 rpm        |