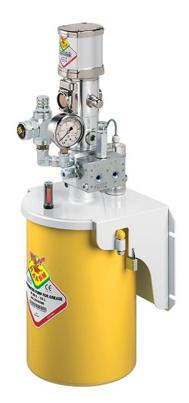

# P/N 2010650

Air operated pump s. C20F for oil with 10 litres reservoir (rechargeable), R 50:1 and overpressure reversing valve

### FEATURES

| Flow rate                   | 1330 cm3/min     |
|-----------------------------|------------------|
| Tank capacity               | 10               |
| Pressure ratio              | 50:1             |
| Air inlet connection        | G 1/4" (f)       |
| Lubricant outlet connection | G 1/4" (f)       |
| Working temperature         | -25 ÷ +60 °C     |
| Lubricant                   | oils > 40 cSt    |
| Drum internal ø             | 240 mm           |
| Pump(R 50:1)                | p/n 62641        |
| Drum cover                  | -                |
| Bung adaptor                | -                |
| Minimum level indicator     | -                |
| Packing                     | No. 1 - 0,056 m3 |
| Net weight                  | 17,4 kg          |
| Gross weight                | 17,7 kg          |