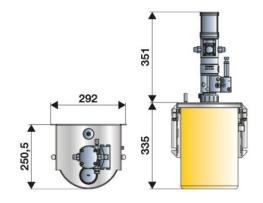

#### **OVERALL DIMENSIONS (mm)**

### FEATURES

| Flow rate                   | 1330 cm3/min     |
|-----------------------------|------------------|
| Tank capacity               | 10               |
| Pressure ratio              | 50:1             |
| Air inlet connection        | G 1/4" (f)       |
| Lubricant outlet connection | G 1/4" (f)       |
| Working temperature         | -25 ÷ +60 °C     |
| Lubricant                   | oils > 40 cSt    |
| Drum internal ø             | 240 mm           |
| Pump(R 50:1)                | p/n 62641        |
| Drum cover                  | -                |
| Bung adaptor                | -                |
| Minimum level indicator     | -                |
| Packing                     | No. 1 - 0,056 m3 |
| Net weight                  | 17,4 kg          |
| Gross weight                | 17,7 kg          |