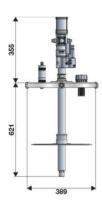

---------------|-------------------|
| Tank capacity               | 50 kg             |
| Pressure ratio              | 50:1              |
| Air inlet connection        | G 1/4" (f)        |
| Lubricant outlet connection | G 1/4" (f)        |
| Working temperature         | -25 ÷ +60 °C      |
| Lubricant                   | grease max NLGI 2 |
| Drum internal ø             | 335 ÷ 360 mm      |
| Pump(R 50:1)                | p/n 62674         |
| Drum cover                  | p/n 10/503        |
| Membrane                    | p/n 10/62         |
| Packing                     | No. 2 - 0,086 m3  |
| Net weight                  | 15,2 kg           |
| Gross weight                | 15,8 kg           |
|                             |                   |



## **OVERALL DIMENSIONS (mm)**