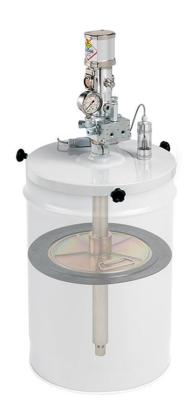

## P/N 2010380

Air operated pump s. C20F for grease with 50 kg reservoir (internal ø 335 $\pm$ 360 mm), R 50:1 and overpressure reversing valve

## **FEATURES**

| Flow rate                   | 1330 cm3/min      |
|-----------------------------|-------------------|
| Tank capacity               | 50 kg             |
| Pressure ratio              | 50:1              |
| Air inlet connection        | G 1/4" (f)        |
| Lubricant outlet connection | G 1/4" (f)        |
| Working temperature         | -25 ÷ +60 °C      |
| Lubricant                   | grease max NLGI 2 |
| Drum internal ø             | 335 ÷ 360 mm      |
| Pump(R 50:1)                | p/n 62674         |
| Drum cover                  | p/n 10/503        |
| Membrane                    | p/n 10/62         |
| Packing                     | No. 2 - 0,086 m3  |
| Net weight                  | 15,2 kg           |
| Gross weight                | 15,8 kg           |
|                             |                   |